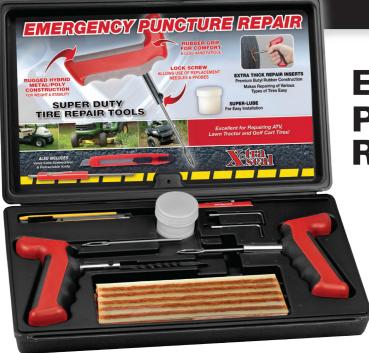

12-353

EMERGENCY PUNCTURE REPAIR KIT

> Includes 31 Inc. genuine 12-361 string-type inserts

 Temporary repairs seal the injury by compression

 Great for emergency repair when a full-service facility is not available

## 12-353 INCLUDES:

- 50 Pieces 12-361
- 1Each: 14-219, 14-221, 14-217R Replacement Needle
- 1 Jar Lubricant
- 1 Razor Knife
- Repair Guide

Heavy-Duty
Composite Insert Tool

\* XL Pistol Grip Design, Weighted Handle with Metal Core

\* Composite Plastic and

Replaceable Needle

Maxi-Effective Rubber Grip

14-221 Pistol-Grip 2-Stage Rasp

Excellent for golf carts, lawn tractors, ATV & other off-road tire applications