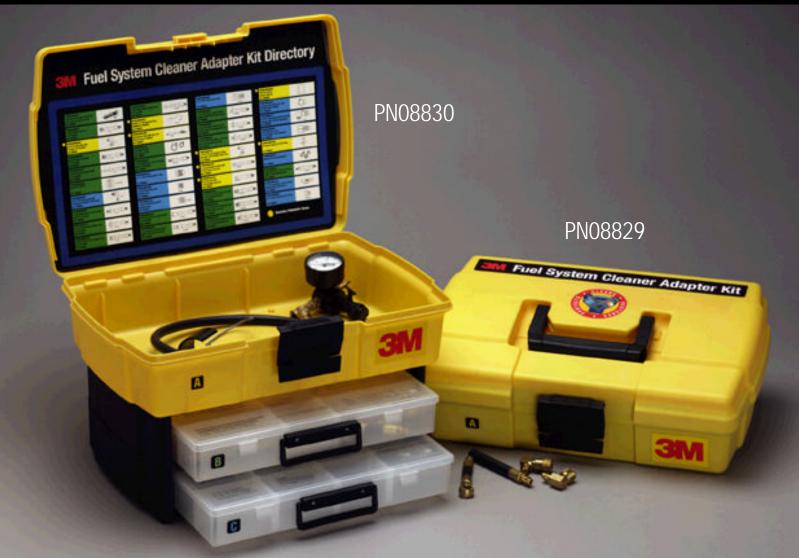

## 3M<sup>™</sup> Fuel System Cleaner Deluxe Adaptor Kit PN08830

- An assortment of adaptors designed to enable a shop to perform fuel system service with 3M<sup>™</sup> Fuel System Cleaner (PNs 08913 or 08955) and 3M<sup>™</sup> Fuel Injector Cleaner (PNs 08912 or 08956) on 85%-90% of the fuel-injected vehicles on the road today.
- Contains 3M<sup>™</sup> Fuel System Cleaning Application Guide (User's Manual).
- The rugged, plastic box contains a large, hinged top container and two detachable, slide-out trays.

## 3M<sup>™</sup> Fuel System Cleaner Deluxe Adaptor Kit PN08829

- An assortment of adaptors designed to enable a shop to perform fuel system service with 3M<sup>™</sup> Fuel System Cleaner (PNs 08913 or 08955) and 3M<sup>™</sup> Fuel Injector Cleaner (PNs 08912 or 08956) on a select number of fuel-injected vehicles on the road today.
- Contains 3M<sup>™</sup> Fuel System Cleaning Application Guide (User's Manual).
- Features a large, hinged storage case made of a durable plastic.