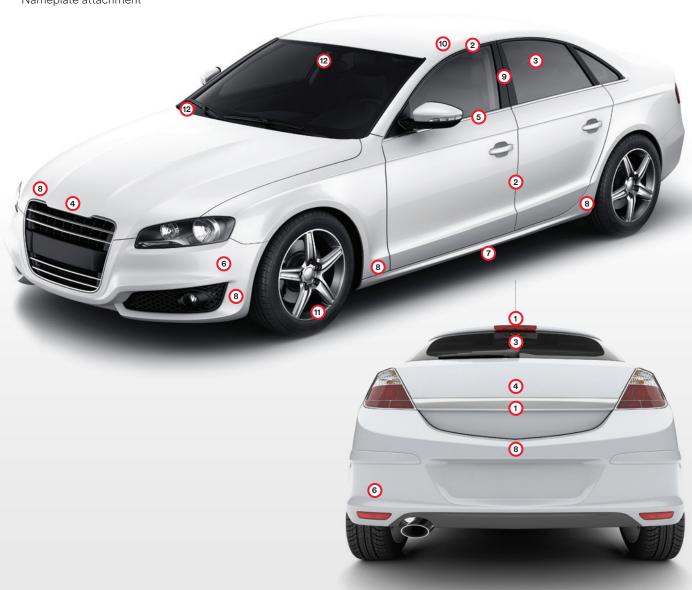

#### **Exterior**

 3M<sup>™</sup> Acrylic Foam Tape for exterior trim attachment

Moldings, sensor brackets, B pillar appliqué

2 3M™ Acrylic Foam Tape for Sealing and Weatherstrip

Body, door, trunk and deck lid seals

- 3 3M™ Auto Glass Film
  - Side and rear glass

4 3M<sup>™</sup> Die-Cuttable Acrylic Foam Tapes

Nameplate attachment

(5) 3M™ Exterior Trim Film

Belt line moldings

- 6 3M™ Glass Bubbles in Plastic Parts
  Sheet molded composite panels,
  hood, trunk lid, engine cover
- 7 3M™ Glass Bubbles in Sealants Seam sealers, underbody coatings
- 8 3M™ Paint Protection Film Hood, bumper, trunk ledge, rocker panels
- (10) 3M™ Structural Bonding Tape Roof ditch molding clips
- M™ Wheel Weights
  Lead-free wheel balancing
- Tape-Attached Hardware
  Mirror buttons, sensor brackets, locator pins