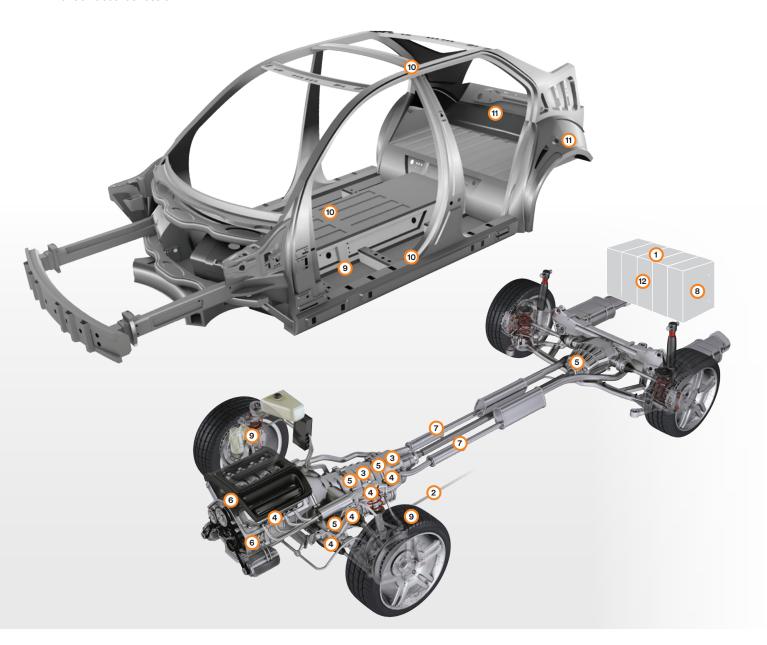

#### **Chassis/Powertrain**

1 3M™ Battery Cell Materials

Anode powders, coated current

collectors and electrolyte additives

2 3M<sup>™</sup> Dyneon<sup>™</sup> Fluorothermoplastic

Fuel hoses

3M™ Dyneon™ Fluorelastomer Powertrain and transmission seals, hoses and o-rings

4 3M™ Dyneon™ PTFE

Engine, transmission, steering and shock absorber seals

5 3M™ Fastener Adhesives

Adhesive pre-applied to threaded fasteners

6 3M™ Friction Shims

Crankshaft, camshaft, and balancer shaft

7 3M™ Interam™ Mat Mount and Insulation

Gasoline and diesel engines

8 3M™ Novec™ Engineered Fluids

Direct contact battery cooling fluid

3M™ Performance Label Material

Brake system, body and tire

3M™ Structural Adhesives

Hem flange, roof bow brackets, isolator

11 3M™ Thinsulate™ Acoustic Insulation
Fender liner, doors

(12) 3M™ Thermal Interface Materials

Hybrid, plug-in hybrid and electric vehicle batteries