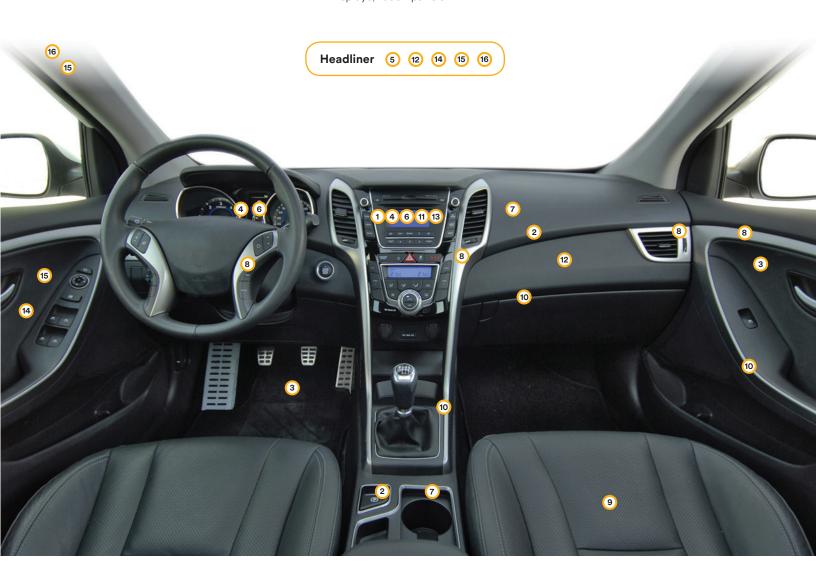

#### **Interior**

1 3M™ Boron Nitride Cooling Fillers

Heat dissipation and transfer for plastic display housings

3M™ Bumpon™ Protective Products

Glove box, center console, electronic spacer

3M™ Damping Foil Tapes

Doors, hoods, deck lids

4 3M™ Display Enhancement Films
Cluster, center stack

5 3M™ Dual-Lock™ Reclosable Fasteners

Headliner, sunroof ring, closeout panels

6 3M™ EMI/EMC Electronic Materials

Sensitive electronics and communications, wireless charging

7 3M™ Glass Bubbles

Center console, instrument panel, inner door panels

**8** 3M<sup>™</sup> Interior Trim Film

Door and instrument panel trim

10 3M™ Light String

Doors, instrument panel, headliner

3M™ Optically Clear Adhesive Displays, touch panels

3M™ Performance Label Materials

Warning and security labels

3M™ Thermal Interface Materials

Heat dissipation

14 3M™ Thin Bonding Tapes

Trim and fabric attachment, buzz squeak rattle, headliner

3M<sup>™</sup> Thinsulate<sup>™</sup> Acoustic Insulation

Headliner, package tray, instrument panel, pillars, doors

**16** 3M™ Wire Harness Tapes

Headliner, pillars