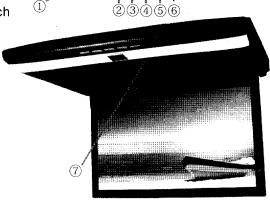

### Appearance and function

- ①.Open ②.Light switch ③.Analog+ ④.MENU
- ⑤.Analog-
- ⑥.Power switch/AV Switch
- Standby