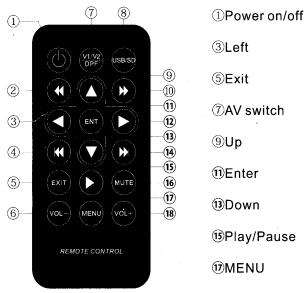

## Remote control panel

- **4**Last song

2 Back rewind

- **6Volume-**
- **®USB/SD** switch
- **10** Forward rewind
- 12 Right

**16MUTE** 

- 14 Next song
- 15Play/Pause
  - ®Volume+