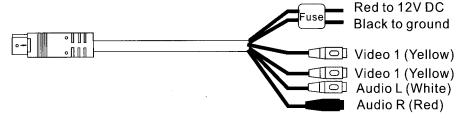

n the ceiling of vehicle).
- 3. To install the unit to the metal support bracket, connecting with the unit and the wires passing through the remain space.



# 15.6"&17.3" ROOF MOUNT MONITOR



OPERATING INSTRUCTIONS

### Appearance and function

- ①.Open ②.Light switch ③.Analog+ ④.MENU
- ⑤.Analog-
- ⑥.Power switch/AV Switch
- Standby



## Remote control panel





- **4**Last song

2 Back rewind

- **6Volume-**
- **®USB/SD** switch
- **10** Forward rewind
- 12 Right

**16MUTE** 

- 14 Next song
- 15Play/Pause
  - ®Volume+

### **Specifications**

15.6"&17.3"Flip Down Monitor

Resolution:15.6inch:1920x1080/1366x768

17.3inch:1920x1080

**Built-in IR Transmitter(optional)** 

2Video inputs

**Built in Dual Dome Lights** 

Wireless Remote Control

Power Supply:DC 12V

# **Wiring Diagram**