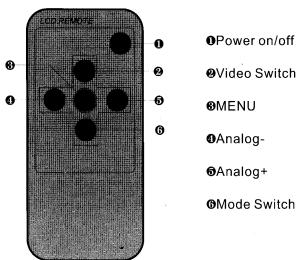

## Remote control panel

- **4**Last song

2 Back rewind

- **6Volume-**
- **®USB/SD** switch
- **10** Forward rewind
- 12 Right

**16MUTE** 

- 14 Next song
- 15Play/Pause
  - ®Volume+