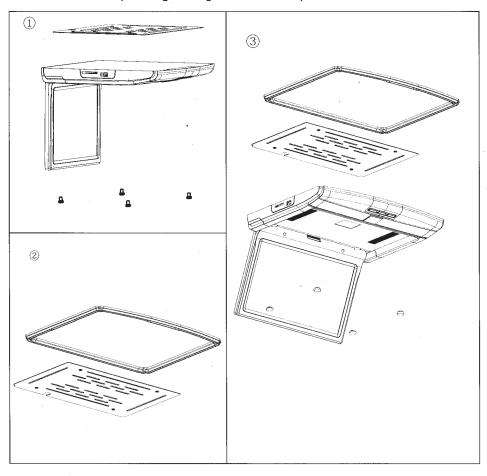

#### Installation

- 1. Take off the 4 screws, then remove the metal support bracket from the unit. As shown in the first illustration.
- 2. Tighten the metal support bracket to the ceiling of vehicle as shown in the second illustration, and leave a certain space to let the connecting wire pass though. (Take extra care to unbroken the ceiling of vehicle).
- 3. To install the unit to the metal support bracket, connecting with the unit and the wires passing through the remain space.