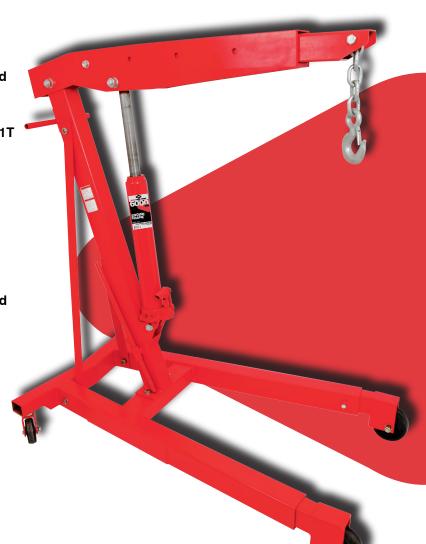

## 3 Ton (6000 lbs.) Engine Crane Model 3584

- Heavy Duty engine crane with reinforced leg assemblies for added strength and durability
- 4 different boom settings: 3 T, 2 T, 1.5T, 1T
- 12 Ton hydraulic ram has built in safety overload to protect the unit from being used beyond its rated capacity
- Large 4.25" rear swivel casters and 6" fixed front wheels provide ease of mobility and positioning
- Rear of crane stands 61.5" tall and 33" wide
- Distance between front of legs, retracted = 23", extended = 28.5"
- Shipping Weight: 359 lbs.