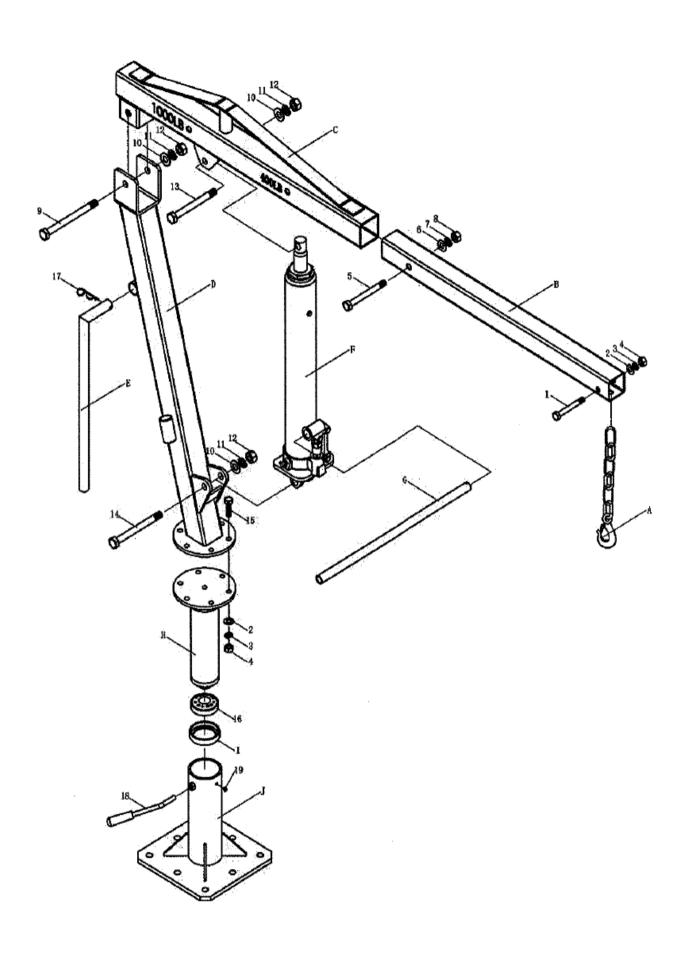

## **ENGINE CRANE 1000LB MODEL 3586B**

| PART         |                    |       | KIT INCLUDES       |
|--------------|--------------------|-------|--------------------|
| ORDER NUMBER | KIT DESCRIPTION    | REF.# | DESCRIPTION        |
| 3586B16      | BEARING            | 16    | BEARING            |
| 3586B17      | R PIN              | 17    | R PIN              |
| 3586B18      | WHEEL BINDING BOLT | 18    | WHEEL BINDING BOLT |
| 3586B19      | OIL CUP            | 19    | OIL CUP            |
| 3586BA       | CHAIN & HOOK       | А     | CHAIN & HOOK       |
| 3586BB       | BOOM EXTENSION     | В     | BOOM EXTENSION     |
| 3586BC       | BOOM               | С     | BOOM               |
| 3586BD       | MAIN POST          | D     | MAIN POST          |
| 3586BE       | HANDLE             | Е     | HANDLE             |
| 3586BF       | JACK               | F     | JACK               |
| 3586BG       | JACK HANDLE        | G     | JACK HANDLE        |
| 3586BH       | TURNTABLE          | Н     | TURNTABLE          |
| 3586BHK      | HARDWARE KIT       |       | HARDWARE KIT       |
| 3586BI       | WHEEL HUB          | I     | WHEEL HUB          |
| 3586BJ       | BASE               | J     | BASE               |
|              |                    |       |                    |
|              |                    |       |                    |
|              |                    |       |                    |
|              |                    |       |                    |
|              |                    |       |                    |
|              |                    |       |                    |
|              |                    |       |                    |
|              |                    |       |                    |
|              |                    |       |                    |
|              |                    |       |                    |
|              |                    |       |                    |
|              |                    |       |                    |
|              |                    |       |                    |
|              |                    |       |                    |
|              |                    |       |                    |