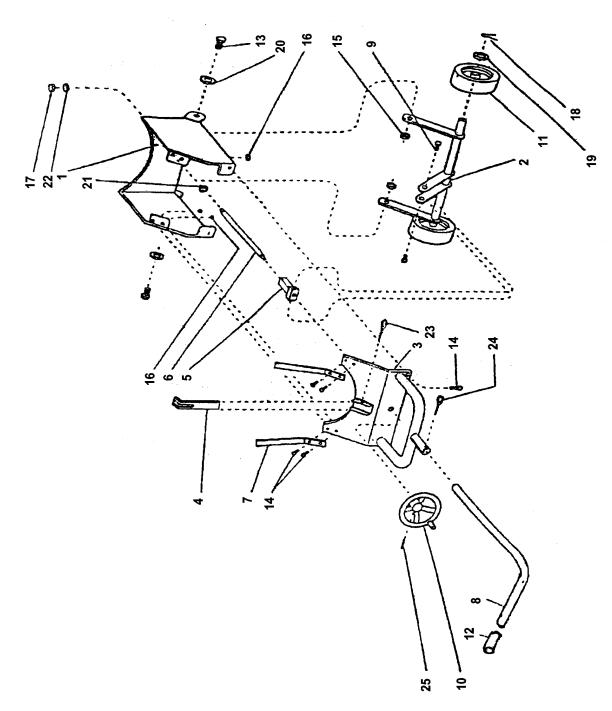

## **MODEL 3595A - BRAKE DRUM HANDLER**

**UPDATED 3/06** 

| DADT          |                 |              | WIT INOLLIDES                        | UPDATED 3/06 |
|---------------|-----------------|--------------|--------------------------------------|--------------|
| PART          |                 | KIT INCLUDES |                                      | _            |
| ORDER NUMBER  | KIT DESCRIPTION | REF.#        | DESCRIPTION                          |              |
| 3595AK08      | HANDLE KIT      | 8            | HANDLE -1                            |              |
|               |                 | 12           | HANDLE GRIP -1                       |              |
|               |                 | 24           | COTTERLESS HITCH PIN -1              |              |
| 3595AKHK      | HARDWARE KIT    | 13           | BOLT -2                              |              |
|               |                 | 14           | BOLT -6                              |              |
|               |                 | 15           | LOCK NUT -2                          |              |
|               |                 | 16           | LOCK NUT -6                          |              |
|               |                 | 17           | LOCK NUT -1                          |              |
|               |                 | 9            | TRUNION SCREW -2                     |              |
|               |                 | 20           | FLAT WASHER -2                       |              |
|               |                 | 22           | SMALL WASHER -1                      |              |
| 3595AK11      | WHEEL KIT       | 11           | WHEEL -1                             |              |
|               |                 | 19           | THRUST WASHER -1                     |              |
|               |                 | 18           | COTTER PIN -1                        |              |
| 3595AK6       | ADJUSTING       |              |                                      |              |
|               | SCREW KIT       | 9            | TRUNION SCREW -2 REQUIRED            |              |
|               |                 | 5            | TRUNION ASSEMBLY -1                  |              |
|               |                 | 6            | DRIVE SCREW -1                       |              |
|               |                 | 21           | LARGE WASHER -1                      |              |
|               |                 | 22           | SMALL WASHER -1                      |              |
|               |                 | 17           | LOCK NUT -1                          |              |
| NOT AVAILABLE |                 | 3            | CARRIAGE AND PLATE ASSEMBLY -1       |              |
| NOT AVAILABLE |                 | 10           | FLYWHEEL HANDLE -1                   |              |
| NOT AVAILABLE |                 | 23           | COTTERLESS PIN -1                    |              |
| NOT AVAILABLE |                 | 4            | ADJUSTABLE ANGLE BRACKET ASSEMBLY -1 |              |
| NOT AVAILABLE |                 | 7            | STOP BAR -2                          |              |
| NOT AVAILABLE |                 | 1            | CARRIAGE FRAME ASSEMBLY -1           |              |
| NOT AVAILABLE |                 | 2            | AXLE ASSEMBLY -1                     |              |

## **MODEL 3595A - BRAKE DRUM HANDLER**

\* ONLY PARTS WITH A "PART ORDER NUMBER" ARE AVAILABLE FOR SALE

DO NOT COPY OR DISTRIBUTE THIS MATERIAL WITHOUT PERMISSION OF AFF, INC.