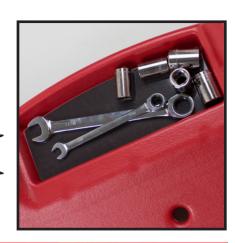

√ Ship weight 16 lbs

New magnetic feature a keeps tools in place and within your reach at all times!