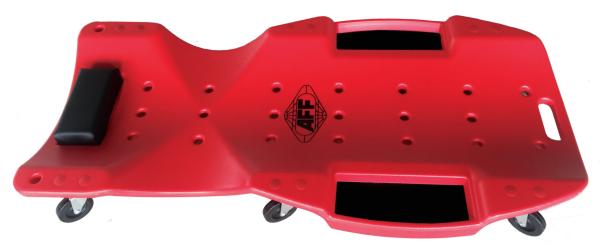

## **Super Duty Creeper XL**MODEL 3909

- √ Extra-long 47" length and over 440 lb total capacity
- √ Made with 100% High Density Polyethylene for the most durable material available
- √ Large urethane wheels provide corrosion resistance and a smooth ride
- $\checkmark$  Magnetic trays keeps tools and parts within reach at all times
- √ Constructed with "breathing holes" for added ventilation and comfort
- √ Easy to clean surface is resistant to solvents and grease

√ Ship weight 16 lbs

New magnetic feature a keeps tools in place and within your reach at all times!