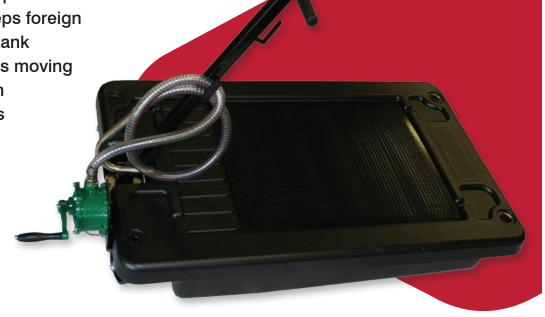

 18 US Gallon tank with integrated baffle captures liquid and minimizes spillage during transport

Convenient rotary hand pump for fast evacuation to large collection tanks

 Aluminum pump body specifically designed to withstand corrosive properties of antifreeze

 Large metal screen keeps foreign matter out of recovery tank

 Long steel handle eases moving and positioning of drain

· Shipping Weight: 46 lbs

Green pump visually tells it's for antifreeze