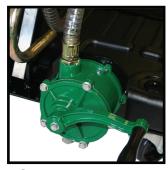

## 18 Gallon Low Profile Antifreeze Drain w/Pump MODEL 8879

- · Ideal for draining antifreeze where a pit or hoist is not available
- · Green pump color helps differentiate this in the shop as the antifreeze drain

 18 US Gallon tank with integrated baffle captures liquid and minimizes spillage during transport

Convenient rotary hand pump for fast evacuation to large collection tanks

 Aluminum pump body specifically designed to withstand corrosive properties of antifreeze

 Large metal screen keeps foreign matter out of recovery tank

 Long steel handle eases moving and positioning of drain

· Shipping Weight: 46 lbs

Green pump visually tells it's for antifreeze