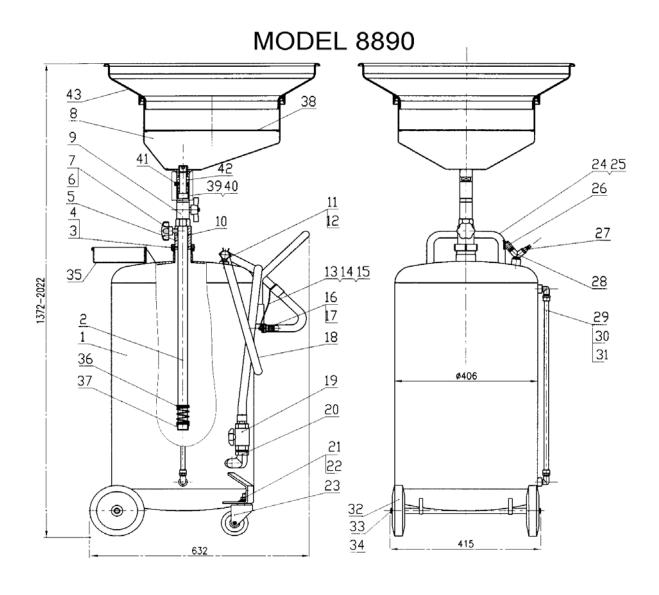

## **MODEL 8890 - WASTE OIL DRAIN**

**UPDATED 9-05** 

|              |                                         |       | OPDATED 9-05            |
|--------------|-----------------------------------------|-------|-------------------------|
| PART         |                                         |       | KIT INCLUDES            |
| ORDER NUMBER | KIT DESCRIPTION                         | REF.# | DESCRIPTION             |
| 8890K02      | DRAIN TUBE                              | 2     | TUBE                    |
| 00001102     | ASSEMBLY                                | 3     | LOCKNUT                 |
|              | AGGLIVIDLI                              | 4     | O-RING                  |
|              |                                         | 5     | CONNECTING SEAT         |
|              |                                         | 6     | LOCKSCREW               |
|              |                                         | 7     |                         |
|              |                                         |       | HANDWHEEL               |
|              |                                         | 9     | BALL VALVE              |
|              |                                         | 10    | O-RING                  |
|              |                                         | 36    | COMPRESSED SPRING       |
|              |                                         | 37    | FASTENING NUT           |
|              |                                         | 39    | ROTATIONAL FIXING COVER |
|              |                                         | 40    | O-RING                  |
|              |                                         | 41    | INNER HEXAGONAL SCREW   |
|              |                                         | 42    |                         |
|              |                                         | 42    | ROTATIONAL COVER        |
| 00001400     | DO::::                                  |       | TELININE!               |
| 8890K08      | BOWL                                    | 8     | FUNNEL                  |
|              | ADAPTER                                 | 38    | FILTER TRAY             |
|              |                                         |       | I                       |
| 8890K18      | DISCHARGE                               | 13    | LINK                    |
|              | HOSE                                    | 14    | CHAIN                   |
|              |                                         | 15    | PAN HEAD SCREW          |
|              |                                         | 16    | STUFF                   |
|              |                                         | 17    | O-RING                  |
|              |                                         | 18    | DISCHARGING HOSE        |
|              |                                         |       |                         |
| 8890K19      | DRAIN VALVE                             | 19    | BALL VALVE              |
|              |                                         |       |                         |
| 8890K23      | CASTER (PAIR)                           | 21    | NUT                     |
|              | ,                                       | 22    | WASHER                  |
|              |                                         | 23    | WHEEL                   |
|              |                                         |       |                         |
| 8890K26      | SAFTEY                                  | 26    | ISAFTEY VALVE           |
| 000020       | VALVE                                   | 27    | AIR ADAPTOR             |
|              | *************************************** | 28    | Y-ELBOW ADAPTER         |
| <u> </u>     | <u> </u>                                | 20    | I LESON ADALIEN         |
| 8890K27A     | REGULATOR                               | 27A   | PRESSURE REGULATOR      |
| 000011277    | NEGGENTON                               | 417   | I NEGOTIL NEGOLATON     |
| 8890K29      | OIL LEVEL                               | 29    | TUBE WITH LABEL         |
| 00301123     | GAUGE                                   | 30    | SQUARE ELBOW            |
| 1            | GAUGE                                   |       |                         |
|              |                                         | 31    | SCREW                   |
| 00001/00     | IMITEL (DAID) I                         | 20    | NA/LIEEL                |
| 8890K32      | WHEEL (PAIR)                            | 32    | WHEEL                   |
|              |                                         | 33    | RETAINING RING          |
|              |                                         | 34    | WASHER                  |
|              |                                         |       |                         |
| 8890K38      | STRAINER                                | 38    | FILTER TRAY             |
|              |                                         |       |                         |
| 8890K39      | BOWL                                    | 39    | ROTATIONAL FIXING COVER |
|              | ADAPTER                                 | 40    | O-RING                  |
|              |                                         | 41    | INNER HEXAGONAL SCREW   |
|              |                                         | 42    | ROTATIONAL COVER        |
|              | <u> </u>                                |       |                         |
| 00001440     | FUNNEL EXT.                             | 43    | EXTENSION FUNNEL        |
| 8890K43      |                                         | 40    | IEXTENSION FUNNEL       |

## **UPDATED 9-05**

| PART          |                 | KIT INCLUDES |                          |
|---------------|-----------------|--------------|--------------------------|
| ORDER NUMBER  | KIT DESCRIPTION | REF.#        | DESCRIPTION              |
| 8090KRK       | REPAIR KIT      | 4            | O-RING                   |
|               |                 | 10           | O-RING                   |
|               |                 | 17           | O-RING                   |
|               |                 | 40           | O-RING                   |
| NOT AVAILABLE |                 | 1            | RESERVOIR 90L            |
| NOT AVAILABLE |                 | 11           | SET OF SCREWS            |
| NOT AVAILABLE |                 | 12           | DRAIN HOSE STORAGE CLIP  |
| NOT AVAILABLE |                 | 20           | DOUBLE END ADAPTER       |
| NOT AVAILABLE |                 | 24           | HANDLE                   |
| NOT AVAILABLE |                 | 25           | SCREW WITH CHAMFERED END |
| NOT AVAILABLE |                 | 35           | TOOL TRAY                |