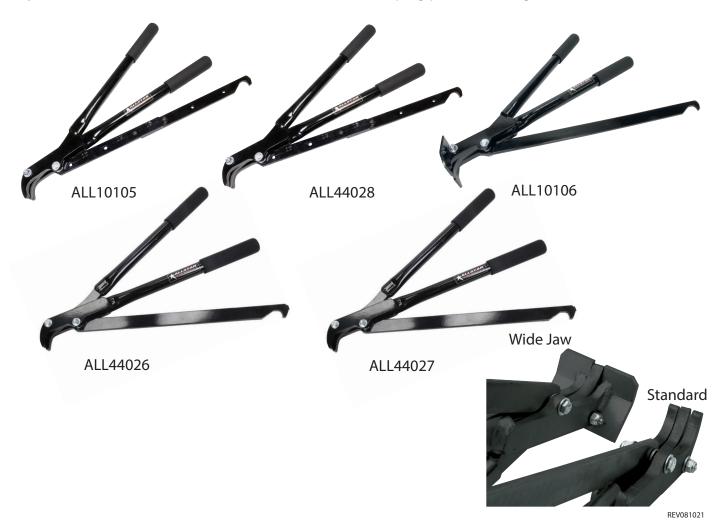

Part No. ALL10105 ALL10106 ALL44026 ALL44027

ALL44028

## **Bead Breakers**

Convenient tool makes quick work of breaking down even the most stubborn tire beads. Durable steel construction with rubber hand grips. Clamp the hook and inside jaw against the rim, while maintaining slight pressure on the outside handle, then press down on the inside handle, using the outer jaws to separate the tire from the rim, moving around the rim as needed.

| Part No. Description                                              |
|-------------------------------------------------------------------|
| ALL44026Bead Breaker for 10" Wheels                               |
| ALL44027Bead Breaker for 13" Wheels                               |
| ALL10105Bead Breaker for 15" Wheels                               |
| ALL10106Bead Breaker for 15" Wheels Wide Jaw*                     |
| ALL44028Bead Breaker w/Adjustable Arm for 10", 13" and 15" Wheels |

<sup>\*</sup>Wide jaw bead breaker works well with soft sidewall tires, helping prevent damage to sidewall.