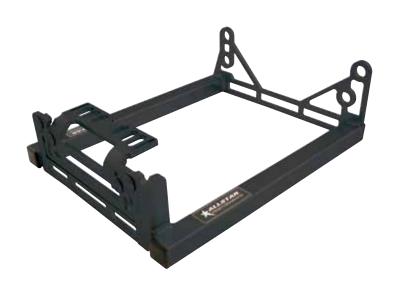

## **Transmission Stand**

Avoid damage and fluid leaks du ing storage and transport of many popular transmissions. Multi-positional stand also keeps the transmission level and clean during servicing. An adjustable rear stabilizer bracket can be moved fore and aft as well as vertically to accommodate a variety of transmissions including Bert, Brinn, Muncie, Saginaw, Richmond and many others. Overall dimensions 11" x 14" x 6".

## **Fits Many Popular Transmissions Such As:**

Bert Jericho 2, 3, And 4-Speed

Brinn Muncie 4-Speed

CR1, CR1V2, CR1V3 Rankin
Falcoln Late Model Richmond

Ford Top Loader Saginaw 3 And 4-Speed

High Tower Tex Racing