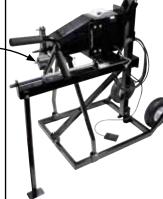

## **High Torque Electric Tire Prep Stand**

Electric tire prep stand with high torque motor is a heavy duty version of Allstar's standard tire prep stand that provides increased reliability and power when servicing tires. Prep stand eases grooving, siping, grinding and even cleaning of tires. Two-way switch permits clockwise or counter clockwise rotation. A foot operated pedal controls the rotation of the tire. A 110V accessory outlet is included for convenient plug-in of siper or groover. Stand will accommodate 5x5 or Wide 5 wheels.

## **Individual Components:**

ALL10576........Wheel Mount/Motor Assembly ALL10577.......Cart/Stand For ALL10576