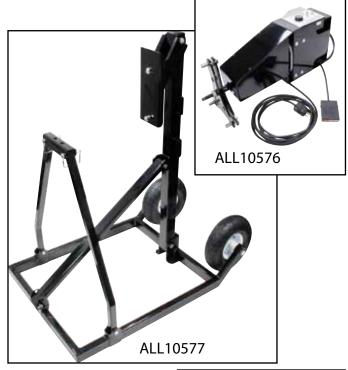

## **Individual Components:**

ALL10576........Wheel Mount/Motor Assembly ALL10577.......Cart/Stand For ALL10576