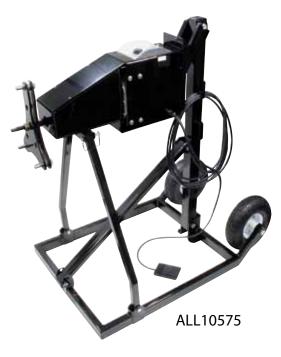

## **High Torque Electric Tire Prep Stand**

Electric tire prep stand with high torque motor is a heavy duty version of Allstar's standard tire prep stand that provides increased reliability and power when servicing tires. Prep stand eases grooving, siping, grinding and even cleaning of tires. Two-way switch permits clockwise or counter clockwise rotation. A foot operated pedal controls the rotation of the tire. A 110V accessory outlet is included for convenient plug-in of siper or groover. Stand will accommodate 5x5 or Wide 5 wheels.