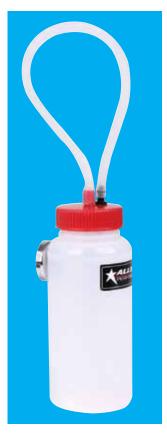

## **Brake Bleeder Bottles**

Contain the mess of bleeding brakes by capturing fluid in this 16oz. bottle with a 12" long hose which attaches to most bleeder screws. The removable cap has a built-in fitting to secure the hose during storage to help prevent spills. Choose from a steel lanyard retainer that suspends the bottle from a chassis or suspension component or a magnet retainer to secure the bottle to a steel object such as a brake drum or rotor during bleeding. ALL11017 has a magnet retainer and a one way check valve built-in for one person brake bleeding.

| Part No. | Description                        |
|----------|------------------------------------|
| ALL11019 | .Bottle With Lanyard               |
| ALL11018 | .Bottle With Magnet                |
| ALL11017 | Bottle With Magnet And Check Valve |

ALL11017

ALL11019

REV051613