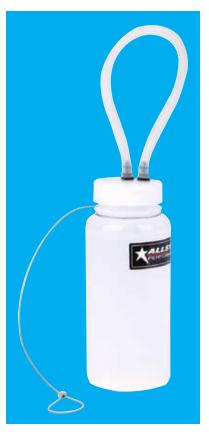

## **Brake Bleeder Bottles**

Contain the mess of bleeding brakes by capturing fluid in this 16oz. bottle with a 12" long hose which attaches to most bleeder screws. The removable cap has a built-in fitting to secure the hose during storage to help prevent spills. Choose from a steel lanyard retainer that suspends the bottle from a chassis or suspension component or a magnet retainer to secure the bottle to a steel object such as a brake drum or rotor during bleeding. ALL11017 has a magnet retainer and a one way check valve built-in for one person brake bleeding.

| Part No. | Description                        |
|----------|------------------------------------|
| ALL11019 | .Bottle With Lanyard               |
| ALL11018 | .Bottle With Magnet                |
| ALL11017 | Bottle With Magnet And Check Valve |

ALL11017

ALL11019

REV051613