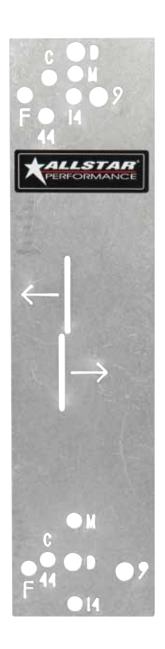

## **Pinion Centering Jig**

Pinion centering jig fastens to the rear end housing and locates the pinion centerline when building or narrowing housings. Machined slots are designed to retain most tape measure ends for accurate measurements. Applications include GM 12 and 14-Bolt, Dana 44 and 60, Chrysler 8-3/4", Ford 8.8" and 9" housings.

| C                                                 | Chevy 12-Bolt (Car) |
|---------------------------------------------------|---------------------|
| 14                                                | Chevy 14-Bolt       |
| 44                                                | Dana 44             |
| D                                                 | Dana 60             |
| м                                                 | Chrysler 8-3/4"     |
| F                                                 | Ford 8.8"           |
| 9                                                 | Ford 9"             |
| • N<br>c<br>• • • • • • • • • • • • • • • • • • • |                     |