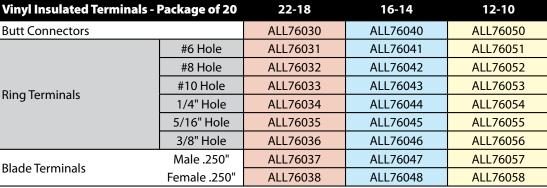

Non-insulated terminals are designed to be crimped but may also be soldered for a more secure complete connection. Often used with separate heat shrink that is applied after connection is made.

Vinyl-insulated terminals are the most popular crimp terminal used in a variety of applications. PVC insulated sleeve is securely attached to terminal and has a flared end for easy installation.