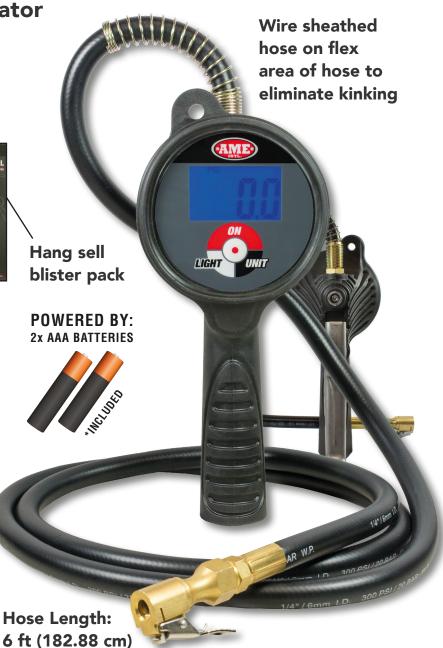

DIGITAL TIRE INFLATOR

**Accu-Flate XL Digital Tire Inflator** 

- Die cast aluminum unit with rubber sleeve
- Supplied with official calibration certificate
- Ideal for tire fitters
- Backlight LCD with 90 second auto off
- Advance digital high precision reading
- 3 in 1 function:
  - o Inflate
  - o Deflate
  - o Measure tire pressure
- Accuracy: ± 2 p.s.i.
- Fully automated
- Units of measurement
  - o PSI, BAR, kPA

| Part No.             | 24867                                |
|----------------------|--------------------------------------|
| Reader unit          | Digital display                      |
| Chuck type           | Clip on                              |
| Chuck style          | Single straight                      |
| Scale                | 12 bar, 174 p.s.i., 1200 kPa, 12 kgF |
| Inlet size           | 1/4" BSP female                      |
| Hose length          | 6 ft (183 cm) with swivel            |
| Accuracy             | ± 2 p.s.i. @ 25-75 p.s.i.            |
| Operation            | Inflate, deflate, measure            |
| Supply pressure max. | 200 p.s.i.                           |
| Advised application  | Industrial, workshops                |
| Inflation flow       | 1200 L/min @ 200 p.s.i.              |
| Batteries            | 2 x AAA (included)                   |
| Battery life         | 65 hours                             |