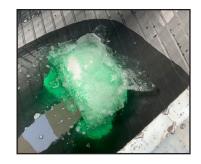

ple to use, RPP bags dissolve directly in water
- · Allows for maximum tire and rim performance
- Add to the tire chamber for tire and rim protection
- Reduces air loss
- Reduces heat buildup within the tire
- · Reduces the chance of tire loss or blowout
- Aids in leak and crack detection
- Makes tire changing faster and easier, minimizing downtime



| ļ |             |             | Co Y        |
|---|-------------|-------------|-------------|
|   | NO. OF BAGS | WGT PER BAG | WGT PER CAS |

ORIGINAL

| PART NO. | NO. OF BAGS | WGT PER BAG    | WGT PER CASE     |
|----------|-------------|----------------|------------------|
| 26160    | 6           | 6 lbs (2.7 kg) | 36 lbs (16.3 kg) |
| 26161    | 12          | 3 lbs (1.4 kg) | 36 lbs (16.3 kg) |

## **RPP IS AS SIMPLE AS...**

2









3