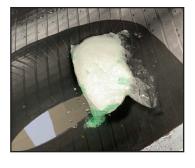

imple to use, RPP bags dissolve directly in water
- · Allows for maximum tire and rim performance
- Add to the tire chamber for tire and rim protection
- Reduces air loss
- Reduces heat buildup within the tire
- · Reduces the chance of tire loss or blowout
- Aids in leak and crack detection
- Makes tire changing faster and easier, minimizing downtime



| ļ |             |             | Co Y        |
|---|-------------|-------------|-------------|
|   | NO. OF BAGS | WGT PER BAG | WGT PER CAS |

ORIGINAL

| PART NO. | NO. OF BAGS | WGT PER BAG    | WGT PER CASE     |
|----------|-------------|----------------|------------------|
| 26160    | 6           | 6 lbs (2.7 kg) | 36 lbs (16.3 kg) |
| 26161    | 12          | 3 lbs (1.4 kg) | 36 lbs (16.3 kg) |

## **RPP IS AS SIMPLE AS...**

2









3