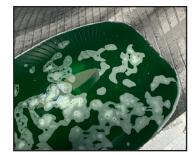

e to use, RPP bags dissolve directly in water
- · Allows for maximum tire and rim performance
- Add to the tire chamber for tire and rim protection
- Reduces air loss
- Reduces heat buildup within the tire
- · Reduces the chance of tire loss or blowout
- Aids in leak and crack detection
- Makes tire changing faster and easier, minimizing downtime



| ļ |             |             | Co Y        |
|---|-------------|-------------|-------------|
|   | NO. OF BAGS | WGT PER BAG | WGT PER CAS |

ORIGINAL

| PART NO. | NO. OF BAGS | WGT PER BAG    | WGT PER CASE     |
|----------|-------------|----------------|------------------|
| 26160    | 6           | 6 lbs (2.7 kg) | 36 lbs (16.3 kg) |
| 26161    | 12          | 3 lbs (1.4 kg) | 36 lbs (16.3 kg) |

## **RPP IS AS SIMPLE AS...**

2









3