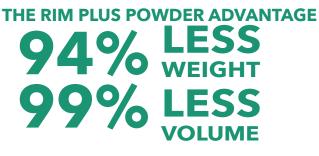

## **Tire & Wheel Conditioner**

- Simple to use, RPP bags dissolve directly in water
- · Allows for maximum tire and rim performance
- Add to the tire chamber for tire and rim protection
- Reduces air loss
- Reduces heat buildup within the tire
- · Reduces the chance of tire loss or blowout
- Aids in leak and crack detection
- Makes tire changing faster and easier, minimizing downtime