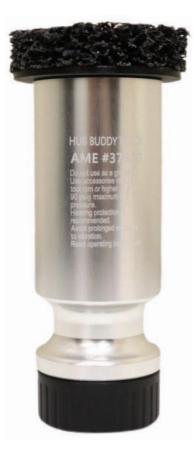

## 37500 HUB BUDDY TRUCK

**TIME SAVING:** Hubs can be cleaned in seconds

**STRONG:** 1/2" Impact rated - No need to switch tools

**DURABLE:** Heavy-duty aluminum construction

## HUB BUDDY TRUCK

- Ideal for Heavy Duty Truck wheel hub cleaning
- Lightweight aluminum construction
- Cleaning disc will remove rust and corrosion
- Will not damage studs or rim
- Lightweight and balanced for easy, fast hub cleaning
- Helps with proper clamping force by removing corrosion
- The 37500 Hub Buddy Truck will clean the hub and wheel of foreign debris, leaving the mating surface clean for install