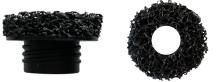

## **Replacement cleaning discs available:**

37500K Hub Buddy Truck with 6 Piece Pad Kit (Includes Part #'s 37500 and 37505)

37505 - 6 Piece Pad Kit (Assorted I.D. Sizes: 12mm, 13mm,14mm, 16mm, 22mm, 28mm)

37522-10 Piece Pad Kit (Includes ten of the following sizes: 50mm O.D. x 22mm I.D.)