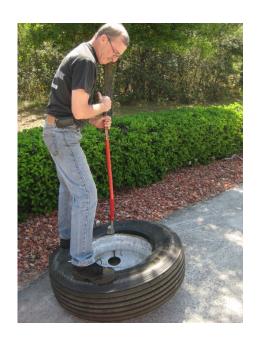

4. Keeping tool engaged, pull handle back to starting side. Be sure handle returns almost to the ground. ( See next two pictures)