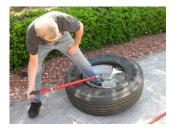

#### 71050 Demount Instructions

5. Repeat Steps 1-3 to demount bottom bead.

6. Pull handle down, remove tire.

7. You have just removed a tire the Buddy Way!