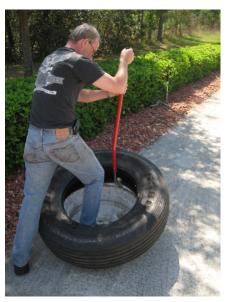

#### 71050 Demount Instructions

1. Remove valve core, break tire beads, lubricate well.

2. Kick tool between bead and rim

3. Pull handle across wheel to opposite side to demount top bead. (see figures below)

4. Keeping tool engaged, pull handle back to starting side. Be sure handle returns almost to the ground. ( See next two pictures)