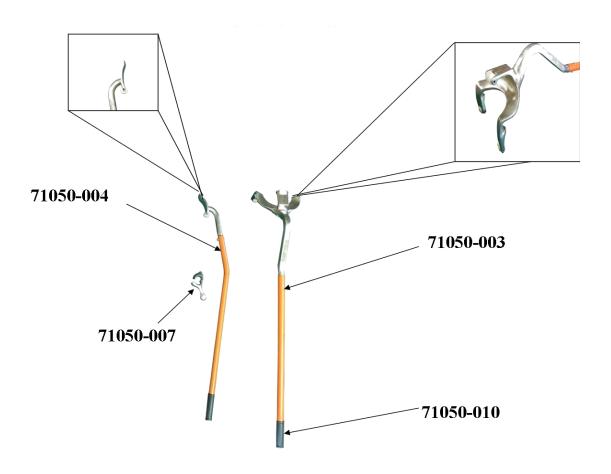

#### **Parts List For**

Golden Buddy Model 71050

| Parts #   | Description                  | QTY (Needed) |
|-----------|------------------------------|--------------|
| 71050-003 | Dismount Handle              | 1            |
| 71050-004 | Mount Handle for 71050       | 1            |
| 71050-007 | Bead Keeper for Golden Buddy | 1            |
| 71050-010 | Rubber Grip for 71050        | 1            |