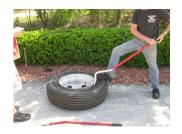

#### 71050 Demount Instructions

1. Remove valve core, break tire beads, lubricate well.

2. Kick tool between bead and rim

3. Pull handle across wheel to opposite side to demount top bead. (see figures below)