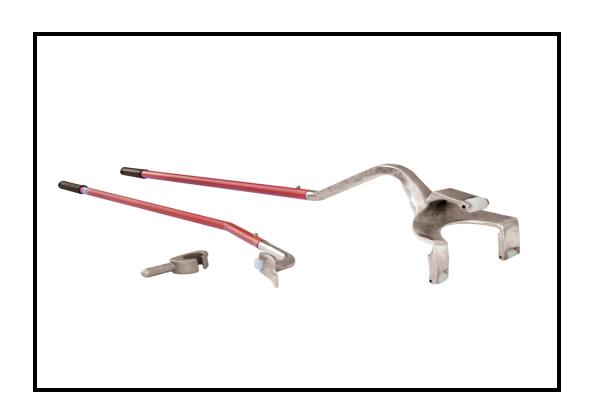

#### **Parts List For**

Golden Buddy Model 71050

| Parts #   | Description                  | QTY (Needed) |
|-----------|------------------------------|--------------|
| 71050-003 | Dismount Handle              | 1            |
| 71050-004 | Mount Handle for 71050       | 1            |
| 71050-007 | Bead Keeper for Golden Buddy | 1            |
| 71050-010 | Rubber Grip for 71050        | 1            |

#### **Parts List For**

Golden Buddy Model 71050

| Part #     | Description                           | QTY<br>(Needed) |
|------------|---------------------------------------|-----------------|
| 71050-001  | Dismount Head Only                    | 1               |
| 71050-002  | Mount Head Only                       | 1               |
| 71050-005  | Handle Nut                            | 1               |
| 71050-006  | Handle Screw                          | 1               |
| 71050-008  | Pin for Roller                        | 3               |
| 71050-008A | Pin for Center Dismount Head Roller   | 1               |
| 71050-009  | Roller for Mount/Dismount Head        | 3               |
| 71050-009A | Center Roller for Mount/Dismount Head | 1               |