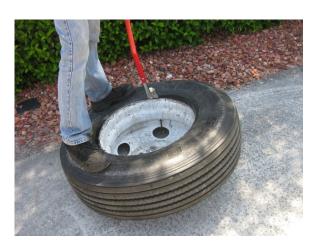

#### 71050 Demount Instructions

5. Repeat Steps 1-3 to demount bottom bead.

6. Pull handle down, remove tire.

7. You have just removed a tire the Buddy Way!