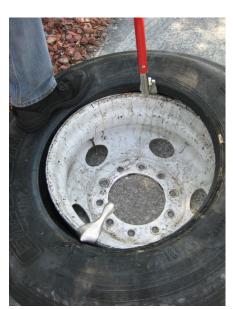

4. Keeping tool engaged, pull handle back to starting side. Be sure handle returns almost to the ground. ( See next two pictures)

#### 71050 Demount Instructions

5. Repeat Steps 1-3 to demount bottom bead.

6. Pull handle down, remove tire.

7. You have just removed a tire the Buddy Way!