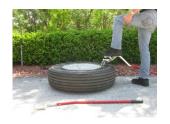

4. Keeping tool engaged, pull handle back to starting side. Be sure handle returns almost to the ground. ( See next two pictures)