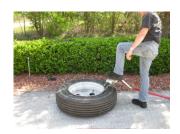

#### 71050 Demount Instructions

1. Remove valve core, break tire beads, lubricate well.

2. Kick tool between bead and rim

3. Pull handle across wheel to opposite side to demount top bead. (see figures below)