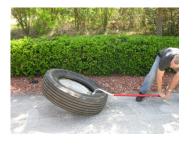

4. Keeping tool engaged, pull handle back to starting side. Be sure handle returns almost to the ground. ( See next two pictures)