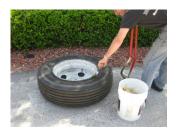

#### 71050 Demount Instructions

1. Remove valve core, break tire beads, lubricate well.

2. Kick tool between bead and rim

3. Pull handle across wheel to opposite side to demount top bead. (see figures below)