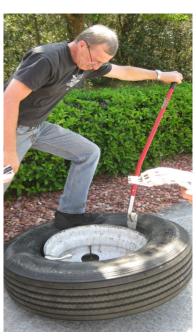

#### 71050 Demount Instructions

1. Remove valve core, break tire beads, lubricate well.

2. Kick tool between bead and rim

3. Pull handle across wheel to opposite side to demount top bead. (see figures below)