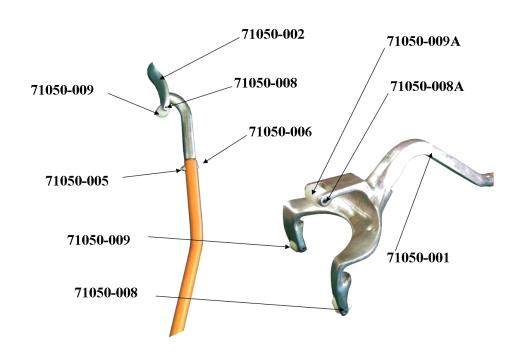

### **PARTS BREAKDOWN**

#### **Parts List For**

Golden Buddy Model 71050

| Part #     | Description                           | QTY<br>(Needed) |
|------------|---------------------------------------|-----------------|
| 71050-001  | Dismount Head Only                    | 1               |
| 71050-002  | Mount Head Only                       | 1               |
| 71050-005  | Handle Nut                            | 1               |
| 71050-006  | Handle Screw                          | 1               |
| 71050-008  | Pin for Roller                        | 3               |
| 71050-008A | Pin for Center Dismount Head Roller   | 1               |
| 71050-009  | Roller for Mount/Dismount Head        | 3               |
| 71050-009A | Center Roller for Mount/Dismount Head | 1               |