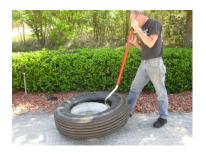

4. Keeping tool engaged, pull handle back to starting side. Be sure handle returns almost to the ground. ( See next two pictures)