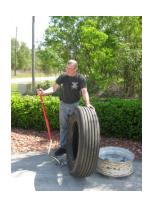

#### 71050 Demount Instructions

1. Remove valve core, break tire beads, lubricate well.

2. Kick tool between bead and rim

3. Pull handle across wheel to opposite side to demount top bead. (see figures below)