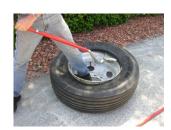

#### 71050 Demount Instructions

1. Remove valve core, break tire beads, lubricate well.

2. Kick tool between bead and rim

3. Pull handle across wheel to opposite side to demount top bead. (see figures below)