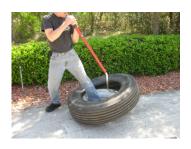

#### 71050 Demount Instructions

1. Remove valve core, break tire beads, lubricate well.

2. Kick tool between bead and rim

3. Pull handle across wheel to opposite side to demount top bead. (see figures below)

4. Keeping tool engaged, pull handle back to starting side. Be sure handle returns almost to the ground. ( See next two pictures)