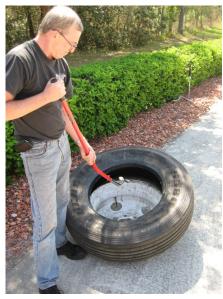

#### 71050 Demount Instructions

1. Remove valve core, break tire beads, lubricate well.

2. Kick tool between bead and rim

3. Pull handle across wheel to opposite side to demount top bead. (see figures below)