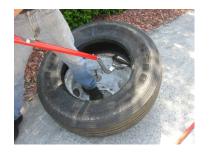

#### 71050 Demount Instructions

5. Repeat Steps 1-3 to demount bottom bead.

6. Pull handle down, remove tire.

7. You have just removed a tire the Buddy Way!