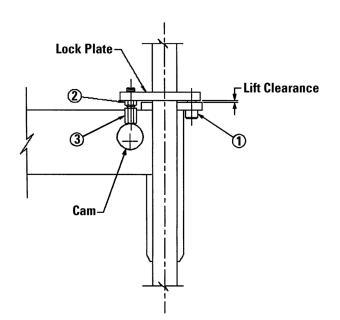

## **Mount/Demont Tool Head Adjustment**

## To Adjust Tool Head Lift

Shoulder screw (ref.1) sets the tool head lift for metal duckheads – no adjustment required. Place shim 85606345 on screw if using a plastic duckhead.

## **To Adjust Lock Tightness**

With lock handle unlocked, loosen jam nut (ref. 2) and adjust pin (ref. 3) until a slight firmness is obtained, then tighten jam nut and check. Also recheck tool head lift at this time.