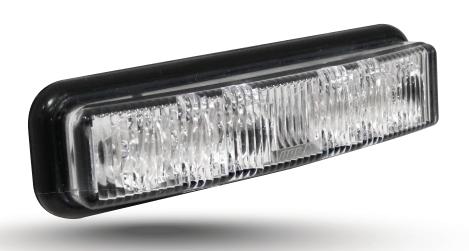

## LED SLIM STROBE AMBER/WHITE FLASHER

Dual colour - amber/white. Flash rate: 48 per minute.

Choose from the remote receiver or switch option.

The remote controlled lighting system is a unique and practical solution that minimizes installation time and provides additional convenience to the end user

– no external switch, turn on and off as required, in or out of the vehicle.

Applications include: Trucks, Utility, Construction, Snow Removal Vehicles.

| FEATURE                                     | BENEFIT                                                                 |  |
|---------------------------------------------|-------------------------------------------------------------------------|--|
| Remote controlled lighting system           | Operates up to a distance of 50'.                                       |  |
| 2 button keyfob — ON/OFF                    | 434MHz FCC approved. Can be replaced and easily paired in case of loss. |  |
| External remote receiver or switch option   | Reduces installation time.                                              |  |
| 300 lumens/amber LED & 700 lumens/white LED | Provides effective visibility and warning around work truck.            |  |
| Adhesive mount                              | Easy installation, reduces installation time.                           |  |
| Completely sealed unit                      | Waterproof.                                                             |  |
| Alternating amber/white flash patterns      | Highly visible, multiple configurations with up to 360° of lighting.    |  |