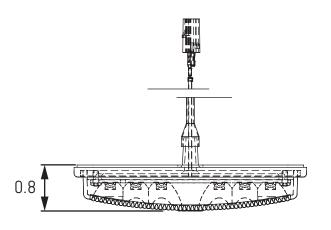

## Specifications:

Operating Voltage: 12Vdc

Operating Current: 100mA Average @ 12Vdc (Flashing)

Max Current: 200mA @ 12Vdc

Power Consumption: 1.2W @ 12Vdc

Max Power Consumption: 24W @ 12Vdc

Temperature Range: -40°C to +85°F

IP Rating: IP69

Weight: 2.3oz (65g)

Connection: Delphi 2-Way (1205 9253)

Housing: Black ABS
Lens: Polycarbonate

Mounting: 3M Double-Sided Adhesive Tape

LEDs: 6 (3 Amber + 3 White)

A.R.E. lighting and electronic products must be fused appropriately in all instances. NOTE: Improperly fused/installed product will invalidate the warranty.