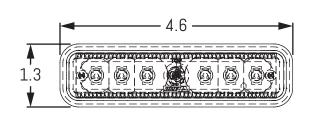

## Specifications:

Operating Voltage: 12Vdc

Operating Current: 100mA Average @ 12Vdc (Flashing)

Max Current: 200mA @ 12Vdc

Power Consumption: 1.2W @ 12Vdc

Max Power Consumption: 24W @ 12Vdc

Temperature Range: -40°C to +85°F

IP Rating: IP69

Weight: 2.3oz (65g)

Connection: Delphi 2-Way (1205 9253)

Housing: Black ABS
Lens: Polycarbonate

Mounting: 3M Double-Sided Adhesive Tape

LEDs: 6 (3 Amber + 3 White)

A.R.E. lighting and electronic products must be fused appropriately in all instances. NOTE: Improperly fused/installed product will invalidate the warranty.