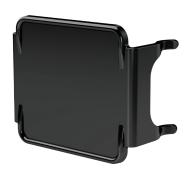

# **INSTALLATION MANUAL**

1501253

### **Parts List**

LED light cover, 3.5" x 3.5"

## **Level of Difficulty**

Easy

#### Note

ARIES LED lights are intended for off-road use only. The end user is solely responsible for the knowledge of and adherence to all applicable federal, state and local laws and regulations pertaining to their use of our product.

#### **Product Image**



## Step 1

Align the light cover with the front face of the LED light. Press the cover onto the LED light until the top and bottom locking tabs snap into the groves on the LED housing. Confirm the installation by ensuring all the tabs are fully engaged.

To remove the light cover, gently lift the locking tabs to release them from the groves in the LED housing. With the tabs disengaged, pull the cover away from the LED housing.

**CAUTION:** Using excessive force to lift the locking tabs may damage the cover. Only lift the tabs enough to clear the groves in the LED housing for removal.