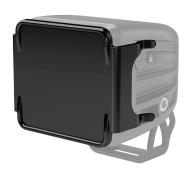

## Step 1

Align the light cover with the front face of the LED light. Press the cover onto the LED light until the top and bottom locking tabs snap into the groves on the LED housing. Confirm the installation by ensuring all the tabs are fully engaged.

To remove the light cover, gently lift the locking tabs to release them from the groves in the LED housing. With the tabs disengaged, pull the cover away from the LED housing.

**CAUTION:** Using excessive force to lift the locking tabs may damage the cover. Only lift the tabs enough to clear the groves in the LED housing for removal.