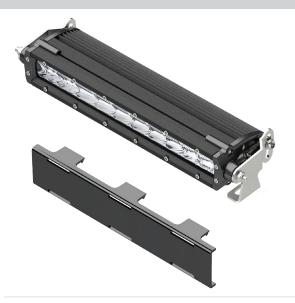

### **Product Image**

# Step 1

Align the light cover with the front face of the LED light. Press the cover onto the LED light until the top and bottom locking tabs snap into the groves on the LED housing. Confirm the installation by ensuring all the tabs are fully engaged.