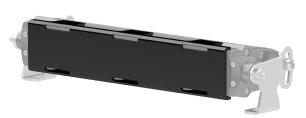

# Step 1

Align the light cover with the front face of the LED light. Press the cover onto the LED light until the top and bottom locking tabs snap into the groves on the LED housing. Confirm the installation by ensuring all the tabs are fully engaged.

To remove the light cover, gently lift the locking tabs to release them from the groves in the LED housing. With the tabs disengaged, pull the cover away from the LED housing.

**CAUTION:** Using excessive force to lift the locking tabs may damage the cover. Only lift the tabs enough to clear the groves in the LED housing for removal.