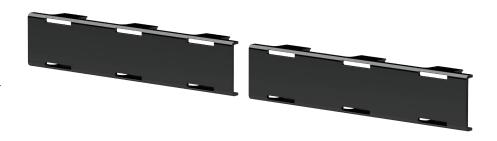

# **INSTALLATION MANUAL**

1501263

#### **Parts List**

2 LED light cover, 2" x 10"

## **Level of Difficulty**

Easy

### Note

ARIES LED lights are intended for off-road use only. The end user is solely responsible for the knowledge of and adherence to all applicable federal, state and local laws and regulations pertaining to their use of our product.

#### **Product Image**



#### Step 1

Align the light cover with the front face of the LED light. Press the cover onto the LED light until the top and bottom locking tabs snap into the groves on the LED housing. Confirm the installation by ensuring all the tabs are fully engaged.

To remove the light cover, gently lift the locking tabs to release them from the groves in the LED housing. With the tabs disengaged, pull the cover away from the LED housing.

**CAUTION:** Using excessive force to lift the locking tabs may damage the cover. Only lift the tabs enough to clear the groves in the LED housing for removal.