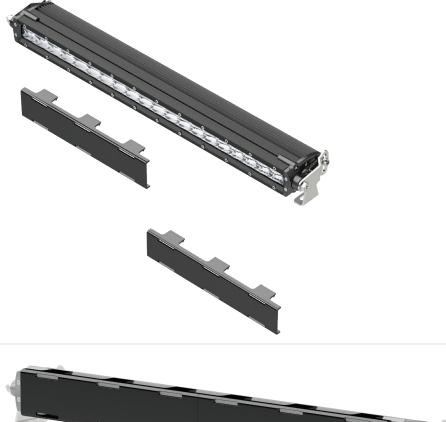

#### **Product Image**

#### Step 1

Align the light cover with the front face of the LED light. Press the cover onto the LED light until the top and bottom locking tabs snap into the groves on the LED housing. Confirm the installation by ensuring all the tabs are fully engaged.