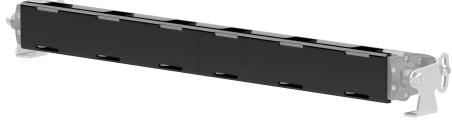

#### Step 1

Align the light cover with the front face of the LED light. Press the cover onto the LED light until the top and bottom locking tabs snap into the groves on the LED housing. Confirm the installation by ensuring all the tabs are fully engaged.

To remove the light cover, gently lift the locking tabs to release them from the groves in the LED housing. With the tabs disengaged, pull the cover away from the LED housing.

**CAUTION:** Using excessive force to lift the locking tabs may damage the cover. Only lift the tabs enough to clear the groves in the LED housing for removal.