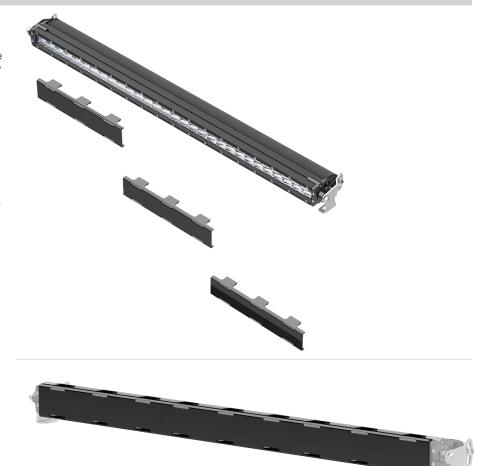

# Step 1

Align the light cover with the front face of the LED light. Press the cover onto the LED light until the top and bottom locking tabs snap into the groves on the LED housing. Confirm the installation by ensuring all the tabs are fully engaged.

To remove the light cover, gently lift the locking tabs to release them from the groves in the LED housing. With the tabs disengaged, pull the cover away from the LED housing.

**CAUTION:** Using excessive force to lift the locking tabs may damage the cover. Only lift the tabs enough to clear the groves in the LED housing for removal.