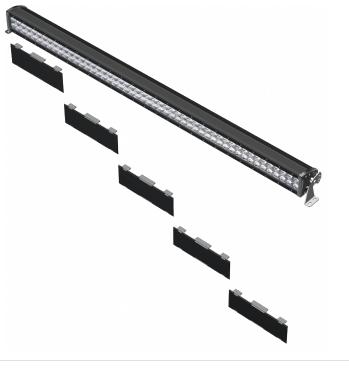

#### **Product Image**

#### Step 1

Align the light cover with the front face of the LED light. Press the cover onto the LED light until the top and bottom locking tabs snap into the groves on the LED housing. Confirm the installation by ensuring all the tabs are fully engaged.

To remove the light cover, gently lift the locking tabs to release them from the groves in the LED housing. With the tabs disengaged, pull the cover away from the LED housing.

**CAUTION:** Using excessive force to lift the locking tabs may damage the cover. Only lift the tabs enough to clear the groves in the LED housing for removal.