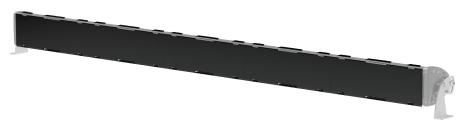

#### Step 1

Align the light cover with the front face of the LED light. Press the cover onto the LED light until the top and bottom locking tabs snap into the groves on the LED housing. Confirm the installation by ensuring all the tabs are fully engaged.

To remove the light cover, gently lift the locking tabs to release them from the groves in the LED housing. With the tabs disengaged, pull the cover away from the LED housing.

**CAUTION:** Using excessive force to lift the locking tabs may damage the cover. Only lift the tabs enough to clear the groves in the LED housing for removal.