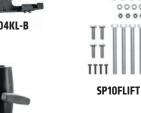

## **Package Contents:**

- (1) APFLBKT 2.5" x 4" Black Steel Forklift Mounting Plate
- (1) APFLBKTRC 2.5" x 4" Black Steel Recessed Forklift Mounting Plate
- (1) SP10FLIFT Hardware Pack
- (1) SPFLBKTRC Recessed Plate Hardware Pack
- (1) TABOO4KL-B Universal Locking Adjustable Tablet Holder
- (1) SPRM38MM 38mm Metal Robust Mount Shaft
- (2) APMAMPS38MM Metal AMPS to 38mm Ball Adapter
- (1) SP-TAB4SH-KIT Screw Pack