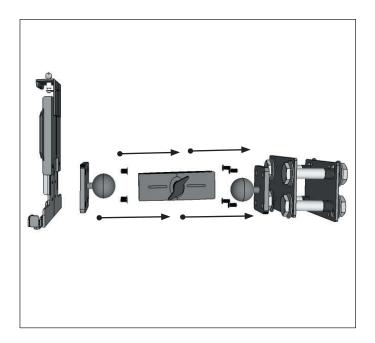

## **Package Contents:**

- (1) APFLBKT 2.5" x 4" Black Steel Forklift Mounting Plate
- (1) APFLBKTRC 2.5" x 4" Black Steel Recessed Forklift Mounting Plate
- (1) SP10FLIFT Hardware Pack
- (1) SPFLBKTRC Recessed Plate Hardware Pack
- (1) TABOO4KL-B Universal Locking Adjustable Tablet Holder
- (1) SPRM38MM 38mm Metal Robust Mount Shaft
- (2) APMAMPS38MM Metal AMPS to 38mm Ball Adapter
- (1) SP-TAB4SH-KIT Screw Pack