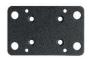

## **Package Contents:**

- (1) APFLBKT 2.5" x 4" Black Steel Forklift Mounting Plate
- (1) APFLBKTRC 2.5" x 4" Black Steel Recessed Forklift Mounting Plate
- (1) SP10FLIFT Hardware Pack
- (1) SPFLBKTRC Recessed Plate Hardware Pack
- (1) TABOO4KL-B Universal Locking Adjustable Tablet Holder
- (1) SPRM38MM 38mm Metal Robust Mount Shaft
- (2) APMAMPS38MM Metal AMPS to 38mm Ball Adapter
- (1) SP-TAB4SH-KIT Screw Pack

Each steel plate weighs just over .5 pounds and measures 4" x 2.5" x 1/4" (101mm x 64mm x 6mm).

FLBK38TAB4 includes two steel mounting plates (including one recessed plate) for placement on either side of the forklift pillar. Use the included recessed plate hardware pack to secure the recessed plate to the FRONT of the forklift pillar. Use the included 3/8-16x4" Tap Bolts with washers and nuts to secure the plates at each corner.