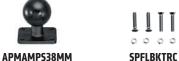

## **Package Contents:**

- (1) APFLBKT 2.5" x 4" Black Steel Forklift Mounting Plate
- (1) APFLBKTRC 2.5" x 4" Black Steel Recessed Forklift Mounting Plate
- (1) SP10FLIFT Hardware Pack
- (1) SPFLBKTRC Recessed Plate Hardware Pack
- (1) TABOO4KL-B Universal Locking Adjustable Tablet Holder
- (1) SPRM38MM 38mm Metal Robust Mount Shaft
- (2) APMAMPS38MM Metal AMPS to 38mm Ball Adapter
- (1) SP-TAB4SH-KIT Screw Pack