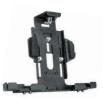

## **Package Contents:**

- (1) APFLBKT 2.5" x 4" Black Steel Forklift Mounting Plate
- (1) APFLBKTRC 2.5" x 4" Black Steel Recessed Forklift Mounting Plate
- (1) SP10FLIFT Hardware Pack
- (1) SPFLBKTRC Recessed Plate Hardware Pack
- (1) TABOO4KL-B Universal Locking Adjustable Tablet Holder
- (1) SPRM38MM 38mm Metal Robust Mount Shaft
- (2) APMAMPS38MM Metal AMPS to 38mm Ball Adapter
- (1) SP-TAB4SH-KIT Screw Pack