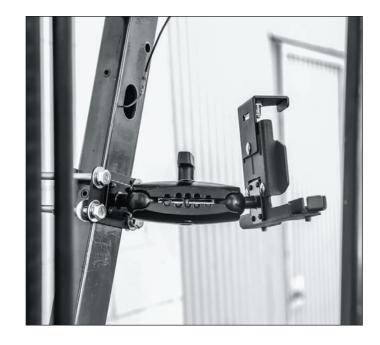

Each steel plate weighs just over .5 pounds and measures 4" x 2.5" x 1/4" (101mm x 64mm x 6mm).

FLBK38TAB4 includes two steel mounting plates (including one recessed plate) for placement on either side of the forklift pillar. Use the included recessed plate hardware pack to secure the recessed plate to the FRONT of the forklift pillar. Use the included 3/8-16x4" Tap Bolts with washers and nuts to secure the plates at each corner.