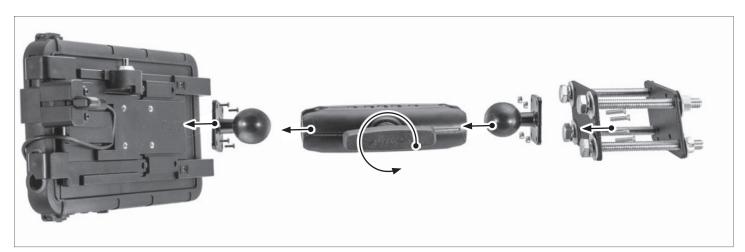

## **Package Contents:**

- (1) LB1000C GPS Lockbox Mount for Samsung Tab E 8.0
- (1) SP10FLIFT Hardware Pack
- (1) SPFLBKTRC Recessed Plate Hardware Pack
- (1) SPRM38MM 38mm Metal Robust Mount Shaft
- (2) APMAMPS38MM Metal AMPS to 38mm Ball Adapter
- (1) **SP-12M-4M7** Screw Pack
- (2) APFLBKTRC 2.5" x 4" Black Steel Recessed Forklift Mounting Plate

Each steel plate weighs just over .5 pounds and measures  $4" \times 2.5" \times 1/4"$  (101mm x 64mm x 6mm).

FLBKT1000C includes two steel mounting plates for placement on either side of the forklift pillar. Use the included recessed plate hardware pack to secure the recessed plate to the FRONT of the forklift pillar. Use the included 3/8-16x4" Tap Bolts with washers and nuts to secure the plates at each corner.