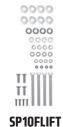

## **Package Contents:**

- (1) LB1000C GPS Lockbox Mount for Samsung Tab E 8.0
- (1) SP10FLIFT Hardware Pack
- (1) SPFLBKTRC Recessed Plate Hardware Pack
- (1) SPRM38MM 38mm Metal Robust Mount Shaft
- (2) APMAMPS38MM Metal AMPS to 38mm Ball Adapter
- (1) **SP-12M-4M7** Screw Pack
- (2) APFLBKTRC 2.5" x 4" Black Steel Recessed Forklift Mounting Plate