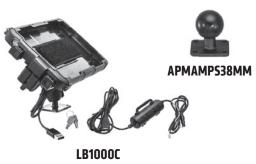

## **Package Contents:**

- (1) LB1000C GPS Lockbox Mount for Samsung Tab E 8.0
- (1) SP10FLIFT Hardware Pack
- (1) SPFLBKTRC Recessed Plate Hardware Pack
- (1) SPRM38MM 38mm Metal Robust Mount Shaft
- (2) APMAMPS38MM Metal AMPS to 38mm Ball Adapter
- (1) **SP-12M-4M7** Screw Pack
- (2) APFLBKTRC 2.5" x 4" Black Steel Recessed Forklift Mounting Plate