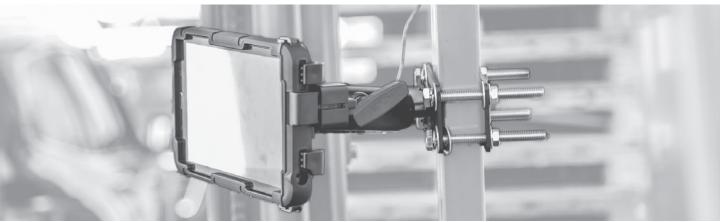

Each steel plate weighs just over .5 pounds and measures  $4" \times 2.5" \times 1/4"$  (101mm x 64mm x 6mm).

FLBKT1000C includes two steel mounting plates for placement on either side of the forklift pillar. Use the included recessed plate hardware pack to secure the recessed plate to the FRONT of the forklift pillar. Use the included 3/8-16x4" Tap Bolts with washers and nuts to secure the plates at each corner.