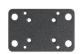

## **Package Contents:**

- (1) LB1000C GPS Lockbox Mount for Samsung Tab E 8.0
- (1) SP10FLIFT Hardware Pack
- (1) SPFLBKTRC Recessed Plate Hardware Pack
- (1) SPRM38MM 38mm Metal Robust Mount Shaft
- (2) APMAMPS38MM Metal AMPS to 38mm Ball Adapter
- (1) **SP-12M-4M7** Screw Pack
- (2) APFLBKTRC 2.5" x 4" Black Steel Recessed Forklift Mounting Plate

Each steel plate weighs just over .5 pounds and measures  $4" \times 2.5" \times 1/4"$  (101mm x 64mm x 6mm).

FLBKT1000C includes two steel mounting plates for placement on either side of the forklift pillar. Use the included recessed plate hardware pack to secure the recessed plate to the FRONT of the forklift pillar. Use the included 3/8-16x4" Tap Bolts with washers and nuts to secure the plates at each corner.