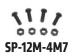

## **Package Contents:**

- (1) LB1000C GPS Lockbox Mount for Samsung Tab E 8.0
- (1) SP10FLIFT Hardware Pack
- (1) SPFLBKTRC Recessed Plate Hardware Pack
- (1) SPRM38MM 38mm Metal Robust Mount Shaft
- (2) APMAMPS38MM Metal AMPS to 38mm Ball Adapter
- (1) **SP-12M-4M7** Screw Pack
- (2) APFLBKTRC 2.5" x 4" Black Steel Recessed Forklift Mounting Plate