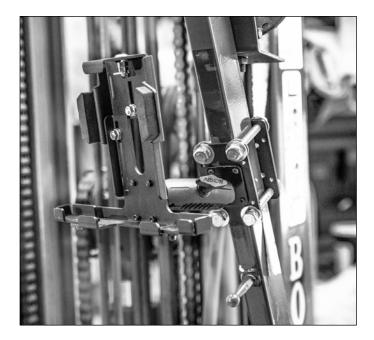

Each steel plate weighs just over .5 pounds and measures 4" x 2.5" x 1/4" (101mm x 64mm x 6mm).

FLBKTAB04 includes two steel mounting plates (including one recessed plate) for placement on either side of the forklift pillar. Use the included recessed plate hardware pack to secure the recessed plate to the FRONT of the forklift pillar. Use the included 3/8-16x4" Tap Bolts with washers and nuts to secure the plates at each corner.