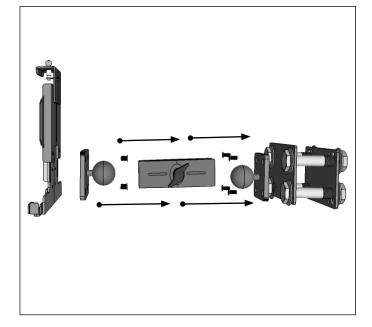

## Package Contents:

(1) APFLBKT – 2.5" x 4" Black Steel Forklift Mounting Plate
(1) APFLBKTRC – 2.5" x 4" Black Steel Recessed Forklift Mounting Plate
(1) SP10FLIFT – Hardware Pack
(1) SPFLBKTRC – Recessed Plate Hardware Pack
(1) TAB004KL-B – Universal Locking Adjustable Tablet Holder
(1) SP-RM250 – Robust Mount Shaft
(2) APMAMPS25MM – Metal AMPS to 25mm Ball Adapter
(1) SP-12M-4M7 – Screw Pack