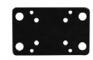

## Package Contents:

(1) APFLBKT – 2.5" x 4" Black Steel Forklift Mounting Plate
(1) APFLBKTRC – 2.5" x 4" Black Steel Recessed Forklift Mounting Plate
(1) SP10FLIFT – Hardware Pack
(1) SPFLBKTRC – Recessed Plate Hardware Pack
(1) TAB004KL-B – Universal Locking Adjustable Tablet Holder
(1) SP-RM250 – Robust Mount Shaft
(2) APMAMPS25MM – Metal AMPS to 25mm Ball Adapter
(1) SP-12M-4M7 – Screw Pack

Each steel plate weighs just over .5 pounds and measures 4" x 2.5" x 1/4" (101mm x 64mm x 6mm).

FLBKTAB04 includes two steel mounting plates (including one recessed plate) for placement on either side of the forklift pillar. Use the included recessed plate hardware pack to secure the recessed plate to the FRONT of the forklift pillar. Use the included 3/8-16x4" Tap Bolts with washers and nuts to secure the plates at each corner.