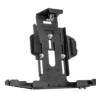

## Package Contents:

(1) APFLBKT – 2.5" x 4" Black Steel Forklift Mounting Plate
(1) APFLBKTRC – 2.5" x 4" Black Steel Recessed Forklift Mounting Plate
(1) SP10FLIFT – Hardware Pack
(1) SPFLBKTRC – Recessed Plate Hardware Pack
(1) TAB004KL-B – Universal Locking Adjustable Tablet Holder
(1) SP-RM250 – Robust Mount Shaft
(2) APMAMPS25MM – Metal AMPS to 25mm Ball Adapter
(1) SP-12M-4M7 – Screw Pack

Each steel plate weighs just over .5 pounds and measures 4" x 2.5" x 1/4" (101mm x 64mm x 6mm).

FLBKTAB04 includes two steel mounting plates (including one recessed plate) for placement on either side of the forklift pillar. Use the included recessed plate hardware pack to secure the recessed plate to the FRONT of the forklift pillar. Use the included 3/8-16x4" Tap Bolts with washers and nuts to secure the plates at each corner.