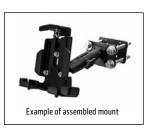

## FLBKTABO4 | Forklift Locking Tablet Mount with Key Lock

0000

0000

0000

0000

0000

0000

ΠĪ