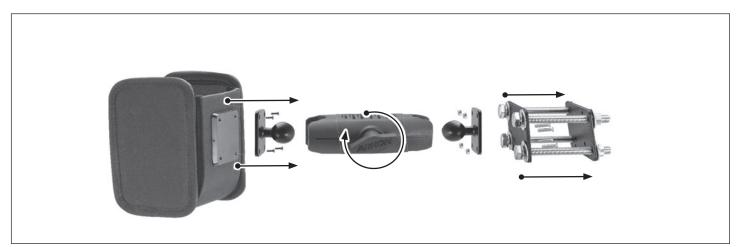

## **Package Contents:**

- (1) SPHLSTR Universal Barcode Scanner Holder
- (2) APFLBKTRC 2.5" x 4" Black Steel Recessed Forklift Mounting Plate
- (1) SP10FLIFT Hardware Pack
- (1) SPFLBKTRC Recessed Plate Hardware Pack
- (1) SP-RM250 Robust Mount Shaft
- (2) APMAMPS25MM Metal AMPS to 25mm Ball Adapter
- (1) **SP-12M-4M7** Screw Pack