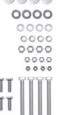

## **Package Contents:**

- (1) SPHLSTR Universal Barcode Scanner Holder
- (2) APFLBKTRC 2.5" x 4" Black Steel Recessed Forklift Mounting Plate
- (1) SP10FLIFT Hardware Pack
- (1) SPFLBKTRC Recessed Plate Hardware Pack
- (1) SP-RM250 Robust Mount Shaft
- (2) APMAMPS25MM Metal AMPS to 25mm Ball Adapter
- (1) **SP-12M-4M7** Screw Pack