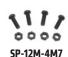

## **Package Contents:**

- (1) SPHLSTR Universal Barcode Scanner Holder
- (2) APFLBKTRC 2.5" x 4" Black Steel Recessed Forklift Mounting Plate
- (1) SP10FLIFT Hardware Pack
- (1) SPFLBKTRC Recessed Plate Hardware Pack
- (1) SP-RM250 Robust Mount Shaft
- (2) APMAMPS25MM Metal AMPS to 25mm Ball Adapter
- (1) **SP-12M-4M7** Screw Pack