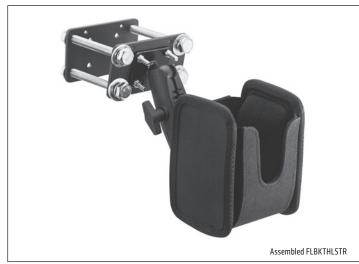

## **Package Contents:**

- (1) SPHLSTR Universal Barcode Scanner Holder
- (2) APFLBKTRC 2.5" x 4" Black Steel Recessed Forklift Mounting Plate
- (1) SP10FLIFT Hardware Pack
- (1) SPFLBKTRC Recessed Plate Hardware Pack
- (1) SP-RM250 Robust Mount Shaft
- (2) APMAMPS25MM Metal AMPS to 25mm Ball Adapter
- (1) **SP-12M-4M7** Screw Pack