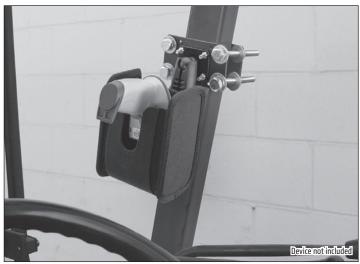

Each steel plate weighs just over .5 pounds and measures 4" x 2.5" x 1/4" (101mm x 64mm x 6mm).

FLBKTHLSTR includes two steel mounting plates for placement on either side of the forklift pillar. Use the included recessed plate hardware pack to secure the recessed plate to the FRONT of the forklift pillar. Use the included 3/8-16x4" Tap Bolts with washers and nuts to secure the plates at each