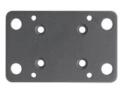

**APFLBKTRC** 

**SPHLSTR** 

SP10FLIFT

**APMAMPS25MM** 

SP-RM250

Each steel plate weighs just over .5 pounds and measures 4" x 2.5" x 1/4" (101mm x 64mm x 6mm).

FLBKTHLSTR includes two steel mounting plates for placement on either side of the forklift pillar. Use the included recessed plate hardware pack to secure the recessed plate to the FRONT of the forklift pillar. Use the included 3/8-16x4" Tap Bolts with washers and nuts to secure the plates at each