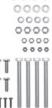

## **Package Contents:**

- (1) SPHLSTR Universal Barcode Scanner Holder
- (2) APFLBKTRC 2.5" x 4" Black Steel Recessed Forklift Mounting Plate
- (1) SP10FLIFT Hardware Pack
- (1) SPFLBKTRC Recessed Plate Hardware Pack
- (1) SP-RM250 Robust Mount Shaft
- (2) APMAMPS25MM Metal AMPS to 25mm Ball Adapter
- (1) **SP-12M-4M7** Screw Pack

Each steel plate weighs just over .5 pounds and measures 4" x 2.5" x 1/4" (101mm x 64mm x 6mm).

FLBKTHLSTR includes two steel mounting plates for placement on either side of the forklift pillar. Use the included recessed plate hardware pack to secure the recessed plate to the FRONT of the forklift pillar. Use the included 3/8-16x4" Tap Bolts with washers and nuts to secure the plates at each