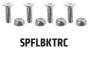

**APFLBKTRC** 

**SPHLSTR** 

SP10FLIFT

**APMAMPS25MM** 

SP-RM250

## **Package Contents:**

- (1) SPHLSTR Universal Barcode Scanner Holder
- (2) APFLBKTRC 2.5" x 4" Black Steel Recessed Forklift Mounting Plate
- (1) SP10FLIFT Hardware Pack
- (1) SPFLBKTRC Recessed Plate Hardware Pack
- (1) SP-RM250 Robust Mount Shaft
- (2) APMAMPS25MM Metal AMPS to 25mm Ball Adapter
- (1) **SP-12M-4M7** Screw Pack