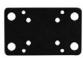

## **Package Contents:**

(1) APFLBKT – 2.5" x 4" Black Steel Forklift Mounting Plate
(1) APFLBKTRC – 2.5" x 4" Black Steel Recessed Forklift Mounting Plate
(1) SP10FLIFT – Hardware Pack
(1) SPFLBKTRC – Recessed Plate Hardware Pack
(1) RVXLWR-B – RoadVise<sup>™</sup> XL Holder for Phones and Midsize Tablets
(1) SP-RM250 – Robust Mount Shaft
(1) APMAMPS25MM – Metal AMPS to 25mm Ball Adapter
(1) SP-12M-4M7 – Screw Pack
(1) SP25MM17 – 25mm Ball to 17mm Ball Adapter

Each steel plate weighs just over .5 pounds and measures 4" x 2.5" x 1/4" (101mm x 64mm x 6mm).

FLBKTXL includes two steel mounting plates (including one recessed plate) for placement on either side of the forklift pillar. Use the included recessed plate hardware pack to secure the recessed plate to the FRONT of the forklift pillar. Use the included 3/8-16x4" Tap Bolts with washers and nuts to secure the plates at each corner.