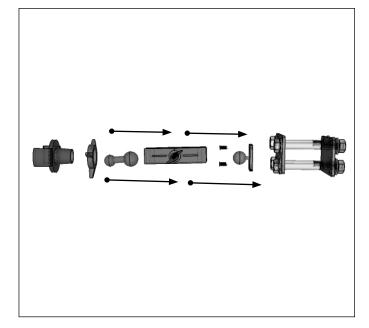

## **Package Contents:**

(1) APFLBKT – 2.5" x 4" Black Steel Forklift Mounting Plate
(1) APFLBKTRC – 2.5" x 4" Black Steel Recessed Forklift Mounting Plate
(1) SP10FLIFT – Hardware Pack
(1) SPFLBKTRC – Recessed Plate Hardware Pack
(1) RVXLWR-B – RoadVise<sup>™</sup> XL Holder for Phones and Midsize Tablets
(1) SP-RM250 – Robust Mount Shaft
(1) APMAMPS25MM – Metal AMPS to 25mm Ball Adapter
(1) SP-12M-4M7 – Screw Pack
(1) SP25MM17 – 25mm Ball to 17mm Ball Adapter