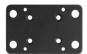

## **Package Contents:**

(1) APFLBKT – 2.5" x 4" Black Steel Forklift Mounting Plate
(1) APFLBKTRC – 2.5" x 4" Black Steel Recessed Forklift Mounting Plate
(1) SP10FLIFT – Hardware Pack
(1) SPFLBKTRC – Recessed Plate Hardware Pack
(1) RVXLWR-B – RoadVise<sup>™</sup> XL Holder for Phones and Midsize Tablets
(1) SP-RM250 – Robust Mount Shaft
(1) APMAMPS25MM – Metal AMPS to 25mm Ball Adapter
(1) SP-12M-4M7 – Screw Pack
(1) SP25MM17 – 25mm Ball to 17mm Ball Adapter

Each steel plate weighs just over .5 pounds and measures 4" x 2.5" x 1/4" (101mm x 64mm x 6mm).

FLBKTXL includes two steel mounting plates (including one recessed plate) for placement on either side of the forklift pillar. Use the included recessed plate hardware pack to secure the recessed plate to the FRONT of the forklift pillar. Use the included 3/8-16x4" Tap Bolts with washers and nuts to secure the plates at each corner.