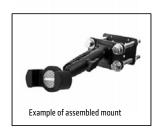

## **Package Contents:**

(1) APFLBKT – 2.5" x 4" Black Steel Forklift Mounting Plate
(1) APFLBKTRC – 2.5" x 4" Black Steel Recessed Forklift Mounting Plate
(1) SP10FLIFT – Hardware Pack
(1) SPFLBKTRC – Recessed Plate Hardware Pack
(1) RVXLWR-B – RoadVise<sup>™</sup> XL Holder for Phones and Midsize Tablets
(1) SP-RM250 – Robust Mount Shaft
(1) APMAMPS25MM – Metal AMPS to 25mm Ball Adapter
(1) SP-12M-4M7 – Screw Pack
(1) SP25MM17 – 25mm Ball to 17mm Ball Adapter