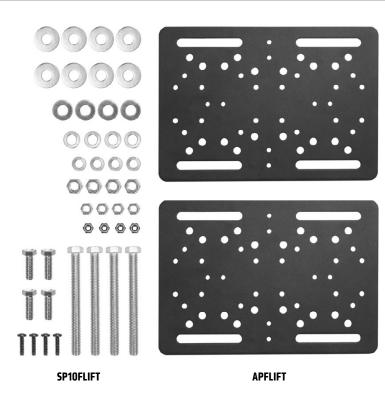

Package Contents:

**APFLIFT** – 7"x10" Black Steel Forklift Mounting Plate **SP10FLIFT** – Hardware Pack

Each steel plate weighs just over 3 pounds and measures 10" x 7" x 1/8". Multiple size holes (4.9mm, 5.7mm, and 8.5mm) as well as hole patterns are pre-drilled into the plate, including 4-Hole AMPS, VESA 75, VESA 100, and Gamber-Johnson 2" x 4.09" for mounting multiple types of devices.

FLIFT01 includes two metal mounting plates for placement on either side of the forklift guard. Use the included 3/8-16 x 4" Tap Bolts with washers and nuts to secure the plates at each corner. Use other hardware as needed for mounting pedestals or devices to the plate (not included).