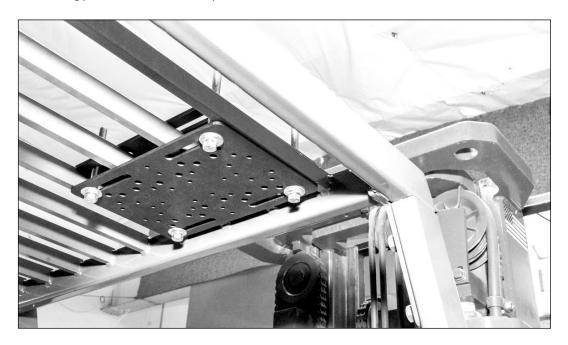

FLIFT01 includes two metal mounting plates for placement on either side of the forklift guard. Use the included 3/8-16 x 4" Tap Bolts with washers and nuts to secure the plates at each corner. Use other hardware as needed for mounting pedestals or devices to the plate (not included).