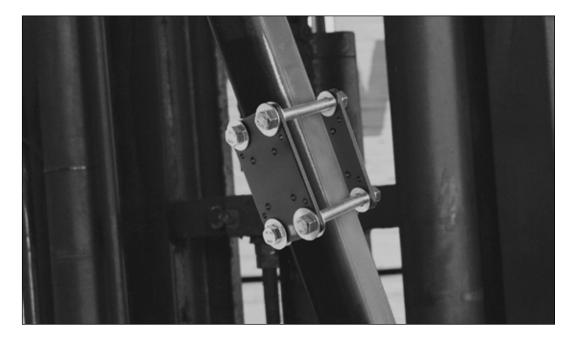

FLIFT02 includes two metal mounting plates for placement on either side of the forklift pillar. Use the included 3/8-16 x 4" Tap Bolts with washers and nuts to secure the plates at each corner. Use other hardware as needed for mounting pedestals or devices to the plate (not included).