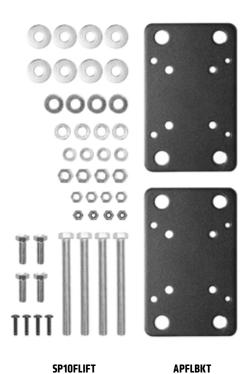

## **Package Contents:**

(2) APFLBKT – 4"x 2.75" Black Steel Forklift Mounting Plate (1) SP10FLIFT – Hardware Pack

Each steel plate weighs just under half a pound and measures  $4^{\prime\prime}$  x  $2.75^{\prime\prime}$  x  $1/8^{\prime\prime}$ .

FLIFT02 includes two metal mounting plates for placement on either side of the forklift pillar. Use the included 3/8-16 x 4" Tap Bolts with washers and nuts to secure the plates at each corner. Use other hardware as needed for mounting pedestals or devices to the plate (not included).