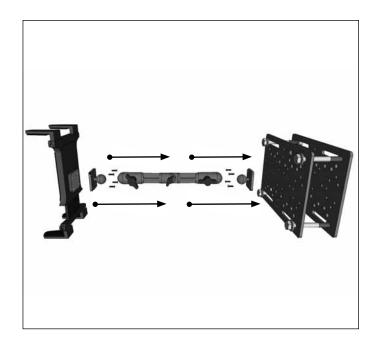

FLTAB106 includes two metal mounting plates for placement on either side of the forklift guard. Use the included 3/8-16 x 4" Tap Bolts with washers and nuts to secure the plates at each corner.