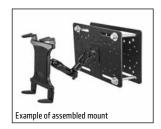

FLTAB106 includes two metal mounting plates for placement on either side of the forklift guard. Use the included 3/8-16 x 4" Tap Bolts with washers and nuts to secure the plates at each corner.