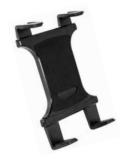

## **Package Contents:**

- (2) APFLIFT 7"x10" Black Steel Forklift Mounting Plate
- (1) SP10FLIFT Hardware Pack
- (1) TABOO1-AMPS Slim-Grip Universal Tablet Holder with AMPS Pattern
- (1) HD006AMPS 9" Heavy-Duty Multi-Angle AMPS Pedestal
- (1) SP-12M-4M7 Screw Pack