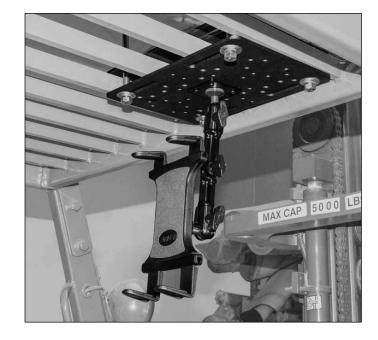

Each steel plate weighs just over 3 pounds and measures 10" x 7" x 1/8". Multiple size holes (4.9mm, 5.7mm, and 8.5mm) as well as hole patterns are pre-drilled into the plate, including 4-Hole AMPS, VESA 75, VESA 100, and Gamber-Johnson 2" x 4.09" for mounting multiple types of devices.

FLTAB106 includes two metal mounting plates for placement on either side of the forklift guard. Use the included 3/8-16 x 4" Tap Bolts with washers and nuts to secure the plates at each corner.