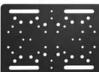

Each steel plate weighs just over 3 pounds and measures 10" x 7" x 1/8". Multiple size holes (4.9mm, 5.7mm, and 8.5mm) as well as hole patterns are pre-drilled into the plate, including 4-Hole AMPS, VESA 75, VESA 100, and Gamber-Johnson 2" x 4.09" for mounting multiple types of devices.

FLTAB106 includes two metal mounting plates for placement on either side of the forklift guard. Use the included 3/8-16 x 4" Tap Bolts with washers and nuts to secure the plates at each corner.