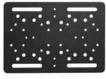

Each steel plate weighs just over 3 pounds and measures 10" x 7" x 1/8". Multiple size holes (4.9mm, 5.7mm, and 8.5mm) as well as hole patterns are pre-drilled into the plate, including 4-Hole AMPS, VESA 75, VESA 100, and Gamber-Johnson 2" x 4.09" for mounting multiple types of devices.

FLTAB106 includes two metal mounting plates for placement on either side of the forklift guard. Use the included 3/8-16 x 4" Tap Bolts with washers and nuts to secure the plates at each corner.