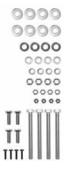

## **Package Contents:**

- (2) APFLIFT 7"x10" Black Steel Forklift Mounting Plate
- (1) SP10FLIFT Hardware Pack
- (1) TABOO1-AMPS Slim-Grip Universal Tablet Holder with AMPS Pattern
- (1) HD006AMPS 9" Heavy-Duty Multi-Angle AMPS Pedestal
- (1) SP-12M-4M7 Screw Pack

FLTAB106 includes two metal mounting plates for placement on either side of the forklift guard. Use the included 3/8-16 x 4" Tap Bolts with washers and nuts to secure the plates at each corner.