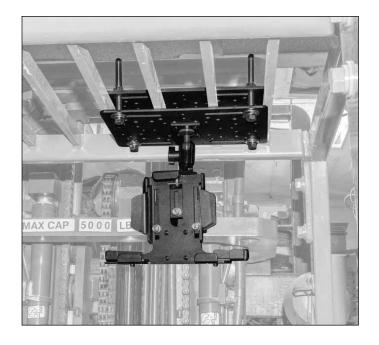

FLTAB406 includes two metal mounting plates for placement on either side of the forklift guard. Use the included 3/8-16 x 4" Tap Bolts with washers and nuts to secure the plates at each corner.

## **Safety Precautions**

Use caution during installation when handling heavy metal plates to avoid injury. Arkon assumes no responsibility of liability for injury or death due to the installation or use of this mount.