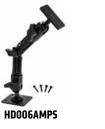

## **Package Contents:**

(2) APFLIFT – 7"x10" Black Steel Forklift Mounting Plate

(1) SP10FLIFT - Hardware Pack

(1) TABOO4KL-B – Universal Locking Tablet Holder

(1) HD006AMPS - 9" Heavy-Duty Multi-Angle AMPS Pedestal