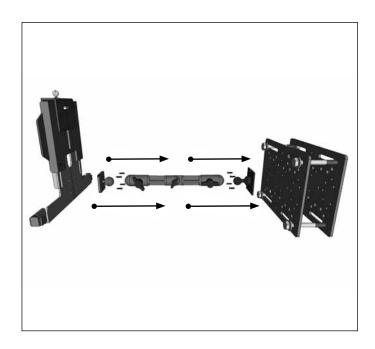

FLTAB406 includes two metal mounting plates for placement on either side of the forklift guard. Use the included 3/8-16 x 4" Tap Bolts with washers and nuts to secure the plates at each corner.