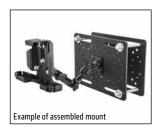

## **Package Contents:**

(2) APFLIFT – 7"x10" Black Steel Forklift Mounting Plate

(1) SP10FLIFT - Hardware Pack

(1) TABOO4KL-B – Universal Locking Tablet Holder

(1) HD006AMPS - 9" Heavy-Duty Multi-Angle AMPS Pedestal

(1) SP-12M-4M7 - Screw Pack

Each steel plate weighs just over 3 pounds and measures 10" x 7" x 1/8". Multiple size holes (4.9mm, 5.7mm, and 8.5mm) as well as hole patterns are pre-drilled into the plate, including 4-Hole AMPS, VESA 75, VESA 100, and Gamber-Johnson 2" x 4.09" for mounting multiple types of devices.