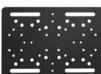

## **Package Contents:**

(2) APFLIFT – 7"x10" Black Steel Forklift Mounting Plate

(1) SP10FLIFT - Hardware Pack

(1) TABOO4KL-B – Universal Locking Tablet Holder

(1) HD006AMPS - 9" Heavy-Duty Multi-Angle AMPS Pedestal

(1) SP-12M-4M7 - Screw Pack

Each steel plate weighs just over 3 pounds and measures 10" x 7" x 1/8". Multiple size holes (4.9mm, 5.7mm, and 8.5mm) as well as hole patterns are pre-drilled into the plate, including 4-Hole AMPS, VESA 75, VESA 100, and Gamber-Johnson 2" x 4.09" for mounting multiple types of devices.

FLTAB406 includes two metal mounting plates for placement on either side of the forklift guard. Use the included 3/8-16 x 4" Tap Bolts with washers and nuts to secure the plates at each corner.