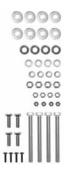

## **Package Contents:**

(2) APFLIFT – 7"x10" Black Steel Forklift Mounting Plate

(1) SP10FLIFT - Hardware Pack

(1) TABOO4KL-B – Universal Locking Tablet Holder

(1) HD006AMPS - 9" Heavy-Duty Multi-Angle AMPS Pedestal

(1) SP-12M-4M7 - Screw Pack

Each steel plate weighs just over 3 pounds and measures 10" x 7" x 1/8". Multiple size holes (4.9mm, 5.7mm, and 8.5mm) as well as hole patterns are pre-drilled into the plate, including 4-Hole AMPS, VESA 75, VESA 100, and Gamber-Johnson 2" x 4.09" for mounting multiple types of devices.

FLTAB406 includes two metal mounting plates for placement on either side of the forklift guard. Use the included 3/8-16 x 4" Tap Bolts with washers and nuts to secure the plates at each corner.