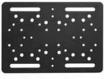

## **Package Contents:**

(2) APFLIFT – 7"x10" Black Steel Forklift Mounting Plate

(1) SP10FLIFT - Hardware Pack

(1) TABOO4KL-B – Universal Locking Tablet Holder

(1) HD006AMPS - 9" Heavy-Duty Multi-Angle AMPS Pedestal

(1) SP-12M-4M7 - Screw Pack

Each steel plate weighs just over 3 pounds and measures 10" x 7" x 1/8". Multiple size holes (4.9mm, 5.7mm, and 8.5mm) as well as hole patterns are pre-drilled into the plate, including 4-Hole AMPS, VESA 75, VESA 100, and Gamber-Johnson 2" x 4.09" for mounting multiple types of devices.

FLTAB406 includes two metal mounting plates for placement on either side of the forklift guard. Use the included 3/8-16 x 4" Tap Bolts with washers and nuts to secure the plates at each corner.