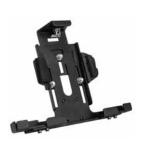

## **Package Contents:**

(2) APFLIFT – 7"x10" Black Steel Forklift Mounting Plate

(1) SP10FLIFT - Hardware Pack

(1) TABOO4KL-B – Universal Locking Tablet Holder

(1) HD006AMPS - 9" Heavy-Duty Multi-Angle AMPS Pedestal