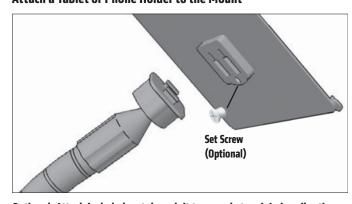

## Attach a Tablet or Phone Holder to the Mount

Optional: Attach included metal conduit to console to minimize vibration.