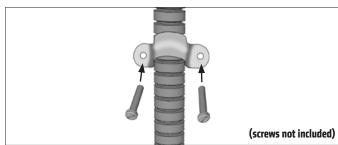

- Fig. A Screw the mount bracket to the mount. Depending on your vehicle, you may need to change the orientation of the bracket.
- Fig. B Attach the floor / console bracket with screws.