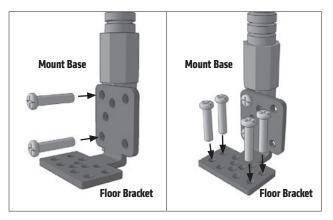

## **Alternative Floor or Console Mounting**

For a more permanent mount, connect the floor / console mount bracket to the floor or console. This will require drilling into your vehicle's interior surface.

- Fig. A Screw the mount bracket to the mount. Depending on your vehicle, you may need to change the orientation of the bracket.
- Fig. B Attach the floor / console bracket with screws.