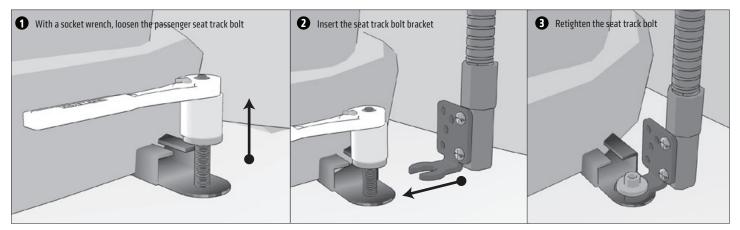

# **Passenger Seat Bolt Mounting**

Install using the passenger seat track bolt.