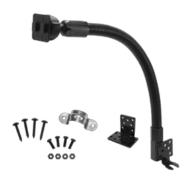

## **Package Contents:**

GN088-SBH - 18" Flexible Aluminum Seat Rail or Floor Mount

Do not place mount in or near an air bag deployment zone or where it will obstruct view of the road.