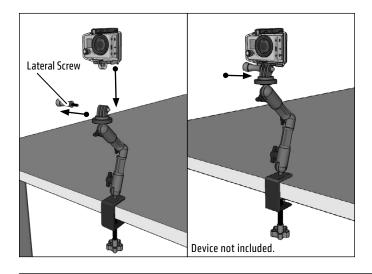

3 Unscrew lateral screw and insert GoPro HERO (sold separately) to the adapter. Re-insert lateral screw.