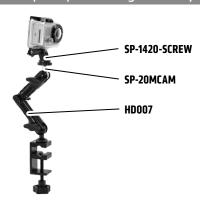

## **Package Contents:**

**HD007** – Multi-Angle Mounting Pedestal with 8" Adjustable Arm and C-Clamp Base **SP-20MCAM** – 20mm Ball to 1/4"-20 Camera Screw Mount Adapter **SP-1420-SCREW** – 1/4"-20 to GoPro® HERO® Mount Connection Adapter