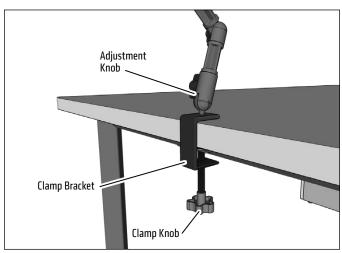

• Attach pedestal clamp by turning the c-clamp knob; adjust the clamp bracket position if necessary with a Phillips screwdriver.

2 Screw the included 1/4"-20 to GoPro HERO Adapter onto the mounting bolt.