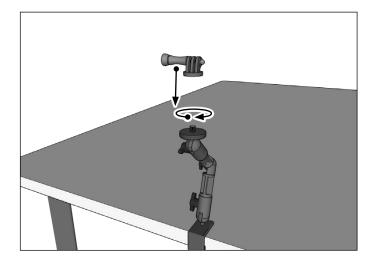

• Attach pedestal clamp by turning the c-clamp knob; adjust the clamp bracket position if necessary with a Phillips screwdriver.

2 Screw the included 1/4"-20 to GoPro HERO Adapter onto the mounting bolt.