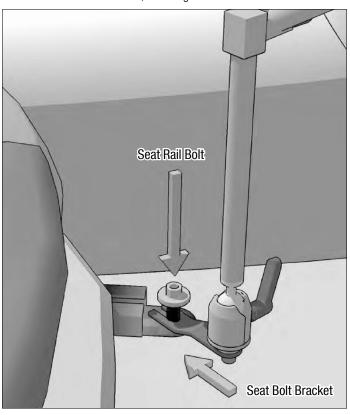

## Attach Mount to Seat Bolt

With a socket wrench, loosen the passenger seat rail bolt, insert the seat rail bolt bracket, and retighten the seat rail bolt.