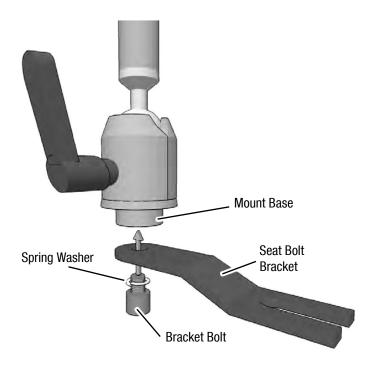

## Attach Seat Bolt Bracket to Mount

Attach the appropriate seat bolt bracket to the mount with the included bracket bolt and hex key. Be sure to position the spring washer between the bolt and bracket as shown.