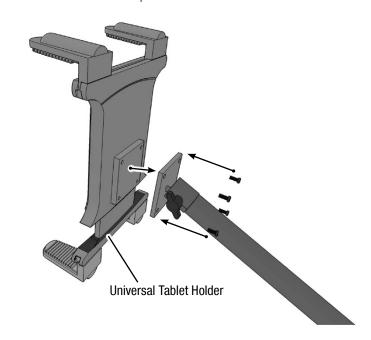

## Attach the Holder

Attach an AMPS-compatible holder to the mount with screws.

Safety Precautions
Do not install Arkon products over an air bag cover or an air bag deployment zone. Arkon Resources, Inc. is not responsible and assumes no liability for injury or death as a result of a car crash and/or air bag deployment.