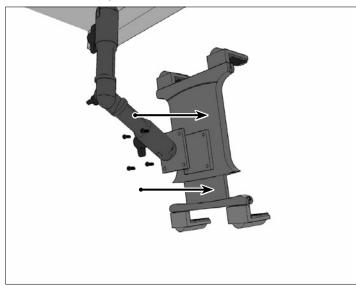

1 Screws of 2 lengths included. Use appropriate screws to secure mount to mounting surface. Use anchors if necessary.

3 Attach an AMPS-compatible holder to the mount with screws (may not be included depending on holder; holder sold separately).