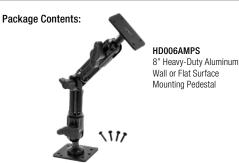

## HD006AMPS | 8" Heavy-Duty Aluminum Wall or Flat Surface Mounting Pedestal

∕!∖