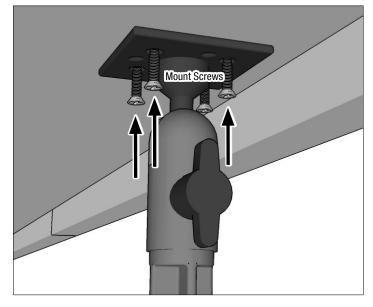

1 Screws of 2 lengths included. Use appropriate screws to secure mount to mounting surface. Use anchors if necessary.

3 Attach an AMPS-compatible holder to the mount with screws (may not be included depending on holder; holder sold separately).