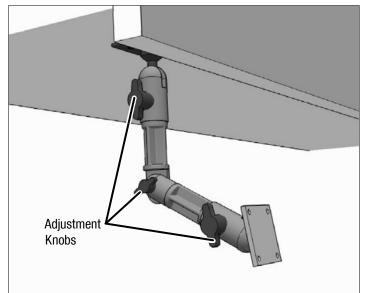

Arkon Resources, Inc. is not responsible for any damages caused to your vehicle, furniture or yourself due to the install of the pedestal mount.

Adjust mount to desired position via the adjustment knobs.