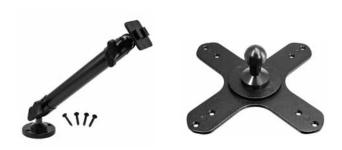

## **Package Contents:**

- (1) HD005 10" Drill-Base Pedestal with Adjustable Arm
- (1) AP20MMVESA 20mm Ball to VESA 75/VESA 100 Adapter

Remove the Dual-T head and attach AP20MMVESA adapter to the pedestal as shown by loosening knob. Tighten to secure.