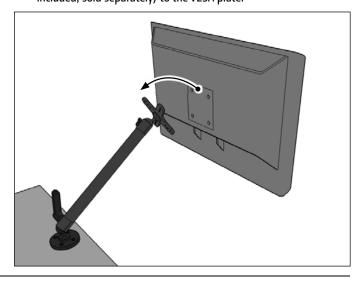

HD005

3 Loosen adjustment knobs to adjust angle of pedestal and position of VESA plate. Tighten to secure.

2 Attach the pedestal to the mounting surface through the AMPS base plate. Choose the screws that will work best on the chosen mounting surface. Use anchors if necessary.

4 Attach any VESA 75/VESA 100 compatible device or holder (not included, sold separately) to the VESA plate.