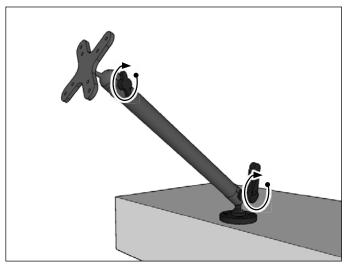

HD005

3 Loosen adjustment knobs to adjust angle of pedestal and position of VESA plate. Tighten to secure.

2 Attach the pedestal to the mounting surface through the AMPS base plate. Choose the screws that will work best on the chosen mounting surface. Use anchors if necessary.