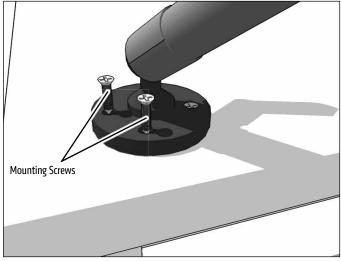

HD005

3 Loosen adjustment knobs to adjust angle of pedestal and position of VESA plate. Tighten to secure.

2 Attach the pedestal to the mounting surface through the AMPS base plate. Choose the screws that will work best on the chosen mounting surface. Use anchors if necessary.