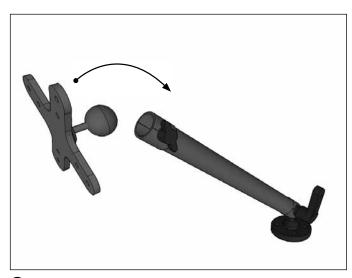

## **Package Contents:**

- (1) HD005 10" Drill-Base Pedestal with Adjustable Arm
- (1) AP20MMVESA 20mm Ball to VESA 75/VESA 100 Adapter

Remove the Dual-T head and attach AP20MMVESA adapter to the pedestal as shown by loosening knob. Tighten to secure.