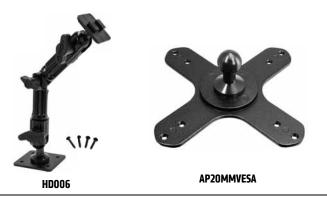

## Package Contents:

(1) HD006 – 8" Heavy-Duty Multi-Angle Drill-Base Pedestal (1) AP20MMVESA - 20mm Ball to VESA 75/VESA 100 Adapter

**2** Attach the pedestal to the mounting surface through the AMPS base plate. Choose the screws that will work best on the chosen mounting surface. Use anchors if necessary.