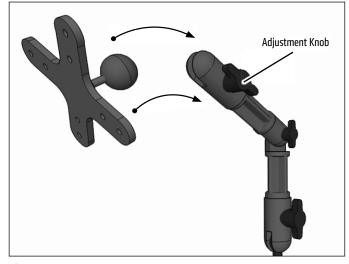

## HD6VESA20 | Heavy-Duty 8" Multi-Angle Drill-Base Mount with VESA 75/VESA 100 Compatible Head

**1** Loosen knob and remove Dual-T adapter from pedestal and replace with AP20MMVESA adapter as shown. Tighten to secure.

**B** Loosen adjustment knob to adjust angle of pedestal and position of VESA plate. Tighten to secure.