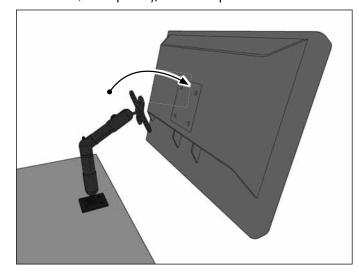

4 Attach any VESA 75/VESA 100 compatible device or holder (not included, sold separately) to the VESA plate.

The Mobile Mounting Specialists™