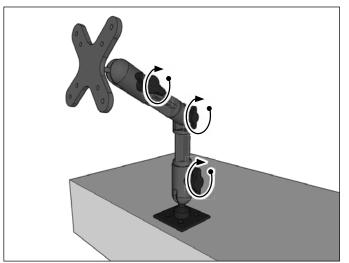

**B** Loosen adjustment knob to adjust angle of pedestal and position of VESA plate. Tighten to secure.