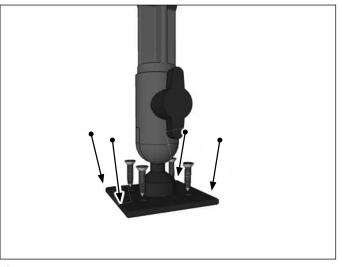

## Package Contents:

(1) HD006 – 8" Heavy-Duty Multi-Angle Drill-Base Pedestal (1) AP20MMVESA - 20mm Ball to VESA 75/VESA 100 Adapter

**2** Attach the pedestal to the mounting surface through the AMPS base plate. Choose the screws that will work best on the chosen mounting surface. Use anchors if necessary.