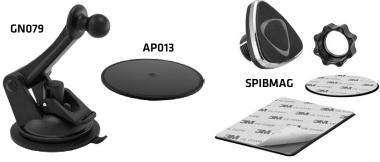

## Package Contents:

(1) GN079 - Sticky Suction Windshield or Dash Mounting Pedestal (1) AP013 - Optional Adhesive Dash Mounting Disk (1) SPIRMAC - Magnet Head with Adjustment Ping and Adhesive Metal Plate

(1) SPIBMAG - Magnet Head with Adjustment Ring and Adhesive Metal Plates

DASHBOARD MOUNTING WARNING: THE STICKY SUCTION PEDESTAL SHOULD NOT BE USED ON SOME TYPES OF DASHBOARDS. IT MAY LEAVE A PERMANENT INDENTATION ON DASHBOARD SURFACES MADE OF SOFT VINYL, LEATHER, OR SIMILAR MATERIALS. TO PREVENT PERMANENT INDENTATION MARKS, USE THE INCLUDED ADHESIVE MOUNTING DISK WHEN MOUNTING ON SOFT DASHBOARD SURFACES. WITH CERTAIN DASHBOARD SURFACES YOU MAY NEED TO PUSH DOWN FIRMLY ON THE SUCTION BASE WHILE ENGAGING THE SUCTION LOCK LEVER TO CREATE ENOUGH SUCTION TO HOLD THE MOUNT.