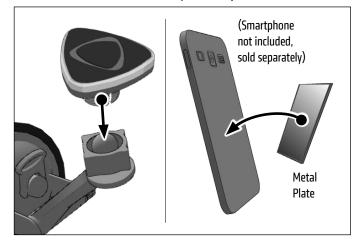

\*If the sticky suction base becomes dirty or loses stickiness, rinse under warm water with mild liquid soap and let air dry.

To attach magnet head to the mount, slide ring over 17mm ball. Adjust angle and tighten adjustment ring to secure. Remove paper backing of adhesive metal plate. Firmly press the adhesive side to clean, back surface of your smartphone or case.

Place metal plate on the smartphone in contact with the magnet head on the pedestal to attach. Rotate or adjust angle as needed.