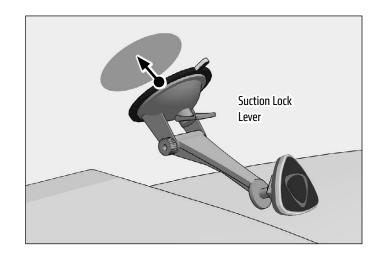

Attach pedestal to windshield or dashboard and engage suction lock lever.

| OPTIONAL: For use on soft vinyl | or leather dashboards, use included |
|---------------------------------|-------------------------------------|
| adhesive mounting disk*.        |                                     |

(1) SPIBMAG - Magnet Head with Adjustment Ring and Adhesive Metal Plates

DASHBOARD MOUNTING WARNING: THE STICKY SUCTION PEDESTAL SHOULD NOT BE USED ON SOME TYPES OF DASHBOARDS. IT MAY LEAVE A PERMANENT INDENTATION ON DASHBOARD SURFACES MADE OF SOFT VINYL, LEATHER, OR SIMILAR MATERIALS. TO PREVENT PERMANENT INDENTATION MARKS, USE THE INCLUDED ADHESIVE MOUNTING DISK WHEN MOUNTING ON SOFT DASHBOARD SURFACES. WITH CERTAIN DASHBOARD SURFACES YOU MAY NEED TO PUSH DOWN FIRMLY ON THE SUCTION BASE WHILE ENGAGING THE SUCTION LOCK LEVER TO CREATE ENOUGH SUCTION TO HOLD THE MOUNT.