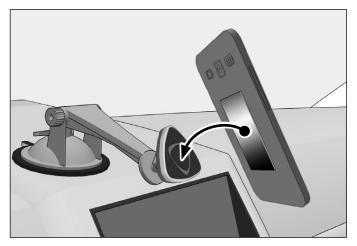

Place metal plate on the smartphone in contact with the magnet head on the pedestal to attach. Rotate or adjust angle as needed.