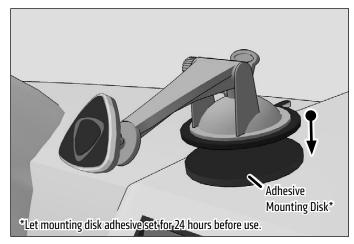

Attach pedestal to windshield or dashboard and engage suction lock lever.

| OPTIONAL: For use on soft vinyl | or leather dashboards, use included |
|---------------------------------|-------------------------------------|
| adhesive mounting disk*.        |                                     |