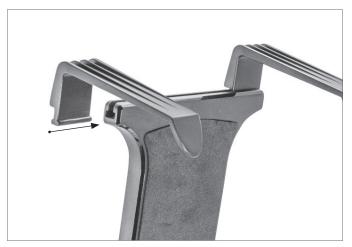

Select a combination of 4 support legs in conjunction for use with the spring-loaded holder to achieve the perfect fit for your mobile printer.

**IMPORTANT:** This is a spring-loaded holder. After selecting and installing the support legs that will fit your mobile printer, **push down on the lower legs to engage the spring-loaded holder** and mount your device.

Attach long or short support legs to the holder based on the size of your device.

3 Attach the Robust Mount Shaft to the AMPS adapter. Attach the holder to the Robust Mount Shaft. Tighten adjustment knob to secure.