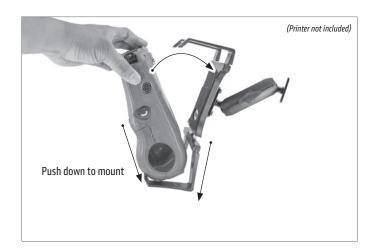

Select a combination of 4 support legs in conjunction for use with the spring-loaded holder to achieve the perfect fit for your mobile printer.

**IMPORTANT:** This is a spring-loaded holder. After selecting and installing the support legs that will fit your mobile printer, **push down on the lower legs to engage the spring-loaded holder** and mount your device.

A) Attach the holder to the AMPS adapter with the provided screws.
B) Select a safe location in the vehicle to drill and install the AMPS adapter (screws not provided).

Mount printer by pushing down on bottom spring-loaded legs; adjust holder and support legs as needed.