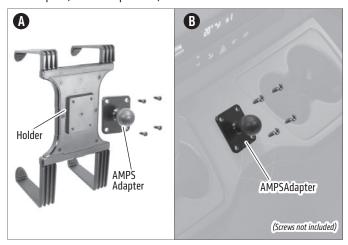

A) Attach the holder to the AMPS adapter with the provided screws.
B) Select a safe location in the vehicle to drill and install the AMPS adapter (screws not provided).

Mount printer by pushing down on bottom spring-loaded legs; adjust holder and support legs as needed.