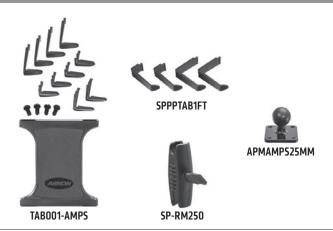

## **Package Contents:**

- (1) TABOO1-AMPS Slim-Grip® Universal Holder with 4-Hole AMPS Mounting Pattern
- (1) SPPPTAB1FT Mobile Printer-Compatible Support Legs
- (1) SP-RM250 Robust Mount Shaft
- (2) APMAMPS25MM Metal AMPS to 25mm Ball Adapter