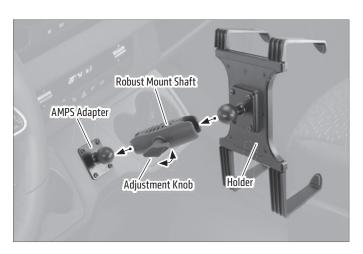

Attach long or short support legs to the holder based on the size of your device.

3 Attach the Robust Mount Shaft to the AMPS adapter. Attach the holder to the Robust Mount Shaft. Tighten adjustment knob to secure.

A) Attach the holder to the AMPS adapter with the provided screws.
B) Select a safe location in the vehicle to drill and install the AMPS adapter (screws not provided).

Mount printer by pushing down on bottom spring-loaded legs; adjust holder and support legs as needed.