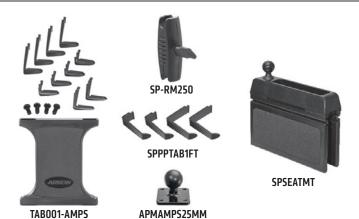

## **Package Contents:**

- (1) TABOO1-AMPS Slim-Grip® Universal Holder with 4-Hole AMPS Mounting Pattern
- (1) SPPPTAB1FT Mobile Printer-Compatible Support Legs
- (1) SPSEATMT Car Seat Wedge Mount Pedestal
- (1) APMAMPS25MM Metal AMPS to 25mm Ball Adapter
- (1) SP-RM250 Robust Series Mount Shaft