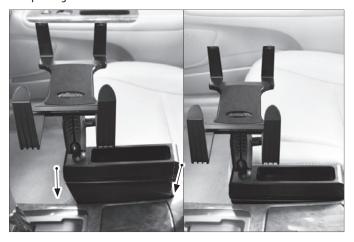

• Attach long or short support legs to the holder based on the size of your device.

3 Insert seat mount into the opening between console and seat on the passenger side of the vehicle.

2 Attach the adapter to the holder with the provided screws. Combine the Robust Shaft to adapter and seat mount and tighten adjustment knob to secure.