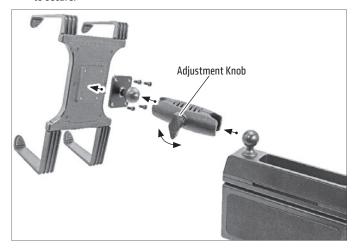

• Attach long or short support legs to the holder based on the size of your device.

3 Insert seat mount into the opening between console and seat on the passenger side of the vehicle.

2 Attach the adapter to the holder with the provided screws. Combine the Robust Shaft to adapter and seat mount and tighten adjustment knob to secure.