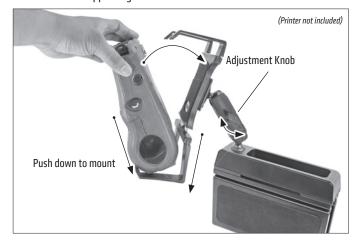

Select a combination of 4 support legs in conjunction for use with the spring-loaded holder to achieve the perfect fit for your mobile printer.

**IMPORTANT:** This is a spring-loaded holder. After selecting and installing the support legs that will fit your mobile printer, push down on the lower legs to engage the spring-loaded holder and mount your device.

• Attach long or short support legs to the holder based on the size of your device.

3 Insert seat mount into the opening between console and seat on the passenger side of the vehicle.

2 Attach the adapter to the holder with the provided screws. Combine the Robust Shaft to adapter and seat mount and tighten adjustment knob to secure.

4 Mount printer by pushing down on bottom spring-loaded legs; adjust holder and support legs as needed.