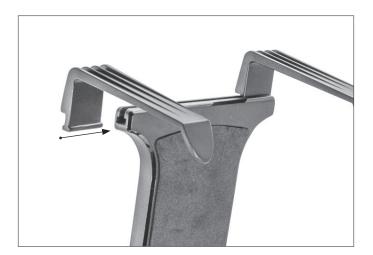

Select a combination of 4 support legs in conjunction for use with the spring-loaded holder to achieve the perfect fit for your mobile printer.

**IMPORTANT:** This is a spring-loaded holder. After selecting and installing the support legs that will fit your mobile printer, push down on the lower legs to engage the spring-loaded holder and mount your device.

• Attach long or short support legs to the holder based on the size of your device.

3 Insert seat mount into the opening between console and seat on the passenger side of the vehicle.

2 Attach the adapter to the holder with the provided screws. Combine the Robust Shaft to adapter and seat mount and tighten adjustment knob to secure.