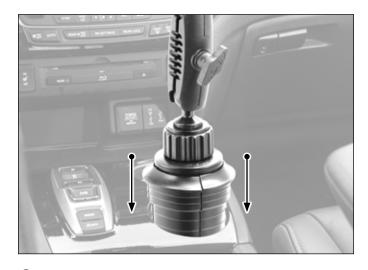

**2** Insert mount into cup holder.

**Package Contents:** 

(1) SPRM023 – Cup Holder Pedestal (1) SP-RM250 - Robust Mount Shaft

(1) SP25MM17 - 25mm Ball to 17mm Ball Adapter

• Attach 17mm ball-compatible Garmin GPS or other device/holder as desired (not included).