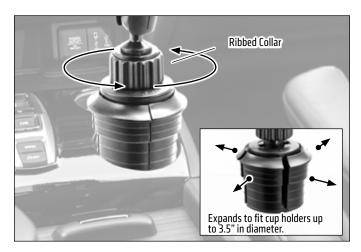

## RM0232517 | Robust Cup Holder Mounting Pedestal

SP25MM17

• Attach Robust shaft and adapter to cup holder pedestal by unscrewing knob on pedestal to loosen. Screw knob to tighten.

• Twist ribbed collar counterclockwise to expand base to fit cup holder as needed.