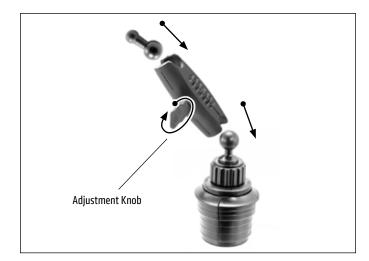

## RM0232517 | Robust Cup Holder Mounting Pedestal

SP25MM17

• Attach Robust shaft and adapter to cup holder pedestal by unscrewing knob on pedestal to loosen. Screw knob to tighten.

• Twist ribbed collar counterclockwise to expand base to fit cup holder as needed.