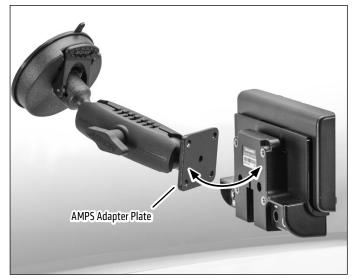

**B** Loosen adjustment knob to adjust position. Retighten to set.

2 Attach AMPS-compatible devices, holders, or adapters (not included, sold separately) to the AMPS adapter plate.

Discover other car mounts and chargers on our website.