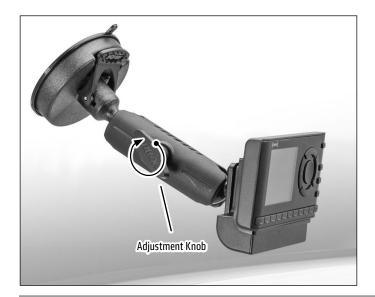

**B** Loosen adjustment knob to adjust position. Retighten to set.

2 Attach AMPS-compatible devices, holders, or adapters (not included, sold separately) to the AMPS adapter plate.

Discover other car mounts and chargers on our website.