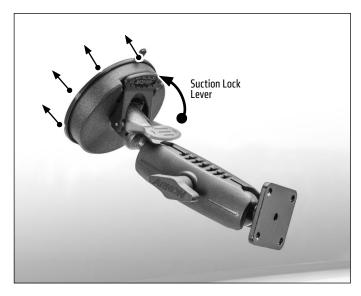

## **RM080AMPS-MET** | Windshield Suction Mount with Metal AMPS Head

Package Contents: RM080AMPS-MET - Heavy-Duty 80mm Suction Pedestal with 4-Hole Metal AMPS Head

Attach pedestal to windshield, engage suction lock.