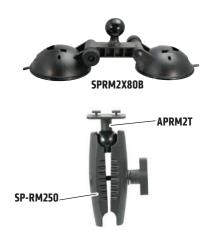

## RM2X802T | Robust Double Windshield Mount – Dual-T Compatible

Unscrew knob to loosen shaft. Attach Robust Mount Shaft to Double Suction Mount. Tighten knob to secure.

Attach Dual-T compatible adapter or holder by inserting the mount's Dual T-Tabs into the holder's Dual T-Slots (not included).

## Package Contents:

(1) SPRM2X80B – Robust Double 80mm Windshield Suction Mount
(1) SP-RM250 – Robust Mount Shaft
(1) APRM2T – 25mm Ball to Dual T-Tab Adapter
(1) XACP – Alcohol Pad

PLEASE NOTE: This mount is recommended for windshield use only.