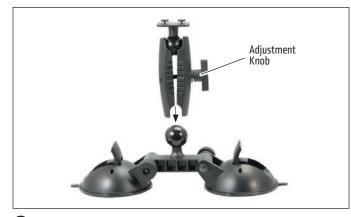

## RM2X802T | Robust Double Windshield Mount – Dual-T Compatible

Unscrew knob to loosen shaft. Attach Robust Mount Shaft to Double Suction Mount. Tighten knob to secure.

Attach Dual-T compatible adapter or holder by inserting the mount's Dual T-Tabs into the holder's Dual T-Slots (not included).