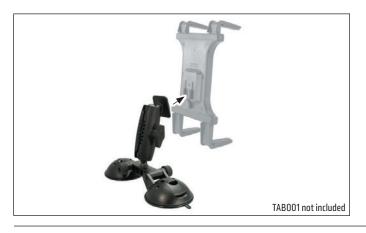

The Slim-Grip<sup>®</sup> Universal Tablet Holder fits tablets with 7" - 18.4" screen size. It includes 4 short, 2 medium, and 4 long support legs. Select a combination of 4 support legs in conjunction for use with the spring-loaded holder to achieve the perfect fit for your tablet.

**IMPORTANT: This is a spring-loaded holder.** After selecting and installing the support legs that will fit your tablet, **push down on the lower legs to engage the spring-loaded holder** and mount your device.