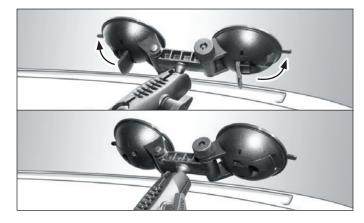

2 Clean mounting area thoroughly with included alcohol pad and let dry. Remove the protective film from each of the suction cups. With the tabs on the suction mounts UP, place mount on windshield then flip tabs DOWN to engage suction.