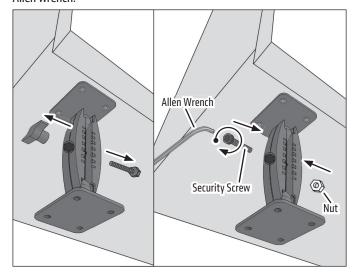

**Optional:** To install security hardware: 1) Remove the adjustment knob and bolt. 2) Insert security screw and attach nut. 3) Tighten with Allen wrench.