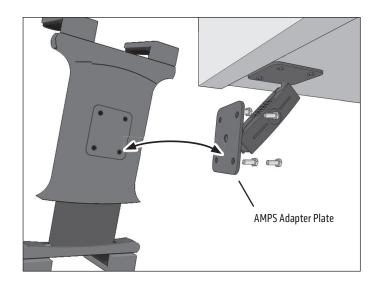

2 Attach any AMPS-compatible device, holder, or adapter (not included, sold separately) to the AMPS adapter plate.

**3** To adjust pedestal position, loosen the adjustment knob and reposition. Retighten to set.