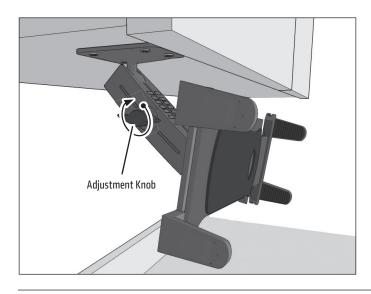

2 Attach any AMPS-compatible device, holder, or adapter (not included, sold separately) to the AMPS adapter plate.

**3** To adjust pedestal position, loosen the adjustment knob and reposition. Retighten to set.