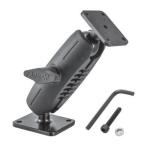

### RM2XAMPS-MET-SH | Robust Metal AMPS Mount with Security Hardware

RM2XAMPS-MET-SH Robust Metal AMPS Mount with Security Hardware

#### **Package Contents:**

RM2XAMPS-MET-SH - Robust Metal AMPS Mount with Security Hardware

• Attach the pedestal to the mounting surface through the AMPS base plate. Choose the screws (not included) that will work best on the chosen mounting surface.