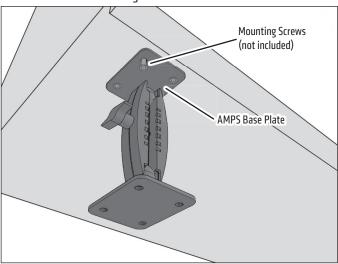

#### **Package Contents:**

RM2XAMPS-MET-SH - Robust Metal AMPS Mount with Security Hardware

• Attach the pedestal to the mounting surface through the AMPS base plate. Choose the screws (not included) that will work best on the chosen mounting surface.