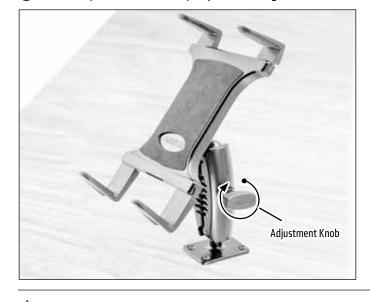

2 Attach any AMPS-compatible device, holder, or adapter (not included, sold separately) to the AMPS adapter plate.

3 Loosen adjustment knob to adjust position. Retighten to set.