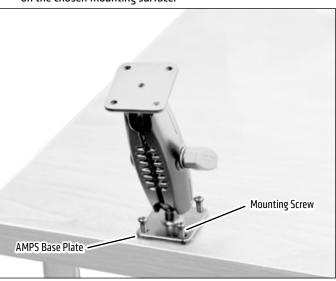

**Package Contents:** 

RM382XMAMPS – Heavy-Duty Robust Metal 4-Hole AMPS to 4-Hole AMPS Mounting Pedestal

• Attach the pedestal to the mounting surface through the AMPS base plate. Choose the screws (not included) that will work best on the chosen mounting surface.