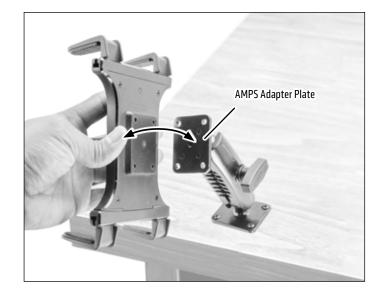

2 Attach any AMPS-compatible device, holder, or adapter (not included, sold separately) to the AMPS adapter plate.

3 Loosen adjustment knob to adjust position. Retighten to set.